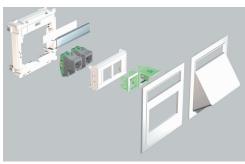

## How to install

Put the mounting frame in the square hole, then put the connector in the mounting frame from behind. To release the connector, use a small sqrewdriver and separate the connector and frame at the sides (from behind).