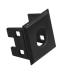

## Mounting frames for Actassi S-One DPM connectors

Mounting frame must be assembled in empty holes of some Actassi center plates. Mounting frame can be snapped into square hole WxH 17.5x18.5 mm with wall thickness 1.5 mm. It is compliant to the EIA/TIA 606 marking standard. The mounting frames are available in seven different colours. Material - ABS, dimensions - WxHxD 21x21x14 mm. With and witout dust cover for S-One. Blind version and two for fiber connectors SC simplex/ LC duplex and ST. ST version can be used also to some coax F-adapters.

With/Without dustcover

Blind

SC simplex LC duplex

Mounting frames is used to fix Actassi S-One DPM connectors in outlets and footprints with the square hole. So the frame need to be used in some Exxact, CYB, Renova, Robust, Trend, mounting boxes, patch box, and fixing plates for trays.