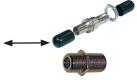

## Mounting frames for Actassi S-One DPM connectors

Mounting frame must be assembled in empty holes of some Actassi center plates. Mounting frame can be snapped into square hole WxH 17.5x18.5 mm with wall thickness 1.5 mm. It is compliant to the EIA/TIA 606 marking standard. The mounting frames are available in seven different colours. Material - ABS, dimensions - WxHxD 21x21x14 mm. With and witout dust cover for S-One. Blind version and two for fiber connectors SC simplex/ LC duplex and ST. ST version can be used also to some coax F-adapters.

S-One DPM (Nordics)

ST fiber adapter and some Coax F- connectors.

SC simplex and LC duplex adapters