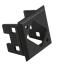

## Mounting frames for Actassi S-One DPM connectors

Mounting frame must be assembled in empty holes of some Actassi center plates. Mounting frame can be snapped into square hole WxH 17.5x18.5 mm with wall thickness 1.5 mm. It is compliant to the EIA/TIA 606 marking standard. The mounting frames are available in seven different colours. Material - ABS, dimensions - WxHxD 21x21x14 mm. With and witout dust cover for S-One. Blind version and two for fiber connectors SC simplex/ LC duplex and ST. ST version can be used also to some coax F-adapters.

With/Without dustcover

Blind

SC simplex LC duplex

Mounting frames is used to fix Actassi S-One DPM connectors in outlets and footprints with the square hole. So the frame need to be used in some Exxact, CYB, Renova, Robust, Trend, mounting boxes, patch box, and fixing plates for trays.