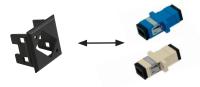

With/Without dustcover

Blind

SC simplex LC duplex

Mounting frames is used to fix Actassi S-One DPM connectors in outlets and footprints with the square hole. So the frame need to be used in some Exxact, CYB, Renova, Robust, Trend, mounting boxes, patch box, and fixing plates for trays.

S-One DPM (Nordics)

ST fiber adapter and some Coax F- connectors.

SC simplex and LC duplex adapters