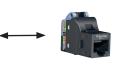

## Mounting frames for Actassi S-One DPM connectors

Mounting frame must be assembled in empty holes of some Actassi center plates. Mounting frame can be snapped into square hole WxH 17.5x18.5 mm with wall thickness 1.5 mm. It is compliant to the EIA/TIA 606 marking standard. The mounting frames are available in seven different colours. Material - ABS, dimensions - WxHxD 21x21x14 mm. With and witout dust cover for S-One. Blind version and two for fiber connectors SC simplex/ LC duplex and ST. ST version can be used also to some coax F-adapters.