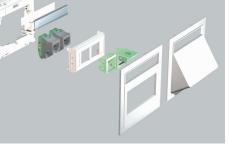

## Mounting frames for Actassi S-One DPM connectors

Mounting frame must be assembled in empty holes of some Actassi center plates. Mounting frame can be snapped into square hole WxH 17.5x18.5 mm with wall thickness 1.5 mm. It is compliant to the EIA/TIA 606 marking standard. The mounting frames are available in seven different colours. Material - ABS, dimensions - WxHxD 21x21x14 mm. With and witout dust cover for S-One. Blind version and two for fiber connectors SC simplex/ LC duplex and ST. ST version can be used also to some coax F-adapters.

With/Without dustcover

Blind

SC simplex LC duplex

Mounting frames is used to fix Actassi S-One DPM connectors in outlets and footprints with the square hole. So the frame need to be used in some Exxact, CYB, Renova, Robust, Trend, mounting boxes, patch box, and fixing plates for trays.

## How to install

Put the mounting frame in the square hole, then put the connector in the mounting frame from behind. To release the connector, use a small sqrewdriver and separate the connector and frame at the sides (from behind).