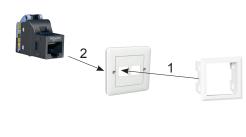

With/Without dustcover

Blind

SC simplex LC duplex

Mounting frames is used to fix Actassi S-One DPM connectors in outlets and footprints with the square hole. So the frame need to be used in some Exxact, CYB, Renova, Robust, Trend, mounting boxes, patch box, and fixing plates for trays.

## How to install

Put the mounting frame in the square hole, then put the connector in the mounting frame from behind. To release the connector, use a small sqrewdriver and separate the connector and frame at the sides (from behind).