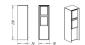

icles inox |

| Full product name               | Rock pin-earthing related articles inox |
|---------------------------------|-----------------------------------------|
| Full product code               | 171084746                               |
| Order code                      | 71084746                                |
| Material Nr. (12NC)             | 915004203901                            |
| Numerator - Quantity Per Pack   | 1                                       |
| EAN/UPC - Product/Case          | 8718291455400                           |
| Numerator - Packs per outer box | 12                                      |
| EAN/UPC - Case                  | 8718291514725                           |

Datasheet, 2023, April 15 data subject to change

## Rock

## Dimensional drawing