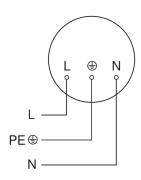

|
| Mechanical scalability                                     | Yes                      |

| Interconnection                              | No    |
|----------------------------------------------|-------|
| Basic light level function in per cent       | 10 %  |
| Basic light level function percentage, from  | 10 %  |
| Basic light level function percentage, up to | 10 %  |
| Colour Rendering Index CRI                   | = 80  |
| Detection angle                              | 180 ° |

Subject to technical modifications

# Sensor-switched LED outdoor light

**GL 65 S** 

with motion detector EAN 4007841 069476 Article number 069476



### **Detection Zone**



Possible mounting height: -Orange: radial Black: tangential

# **Dimension Drawing**



# Circuit diagram



# Circuit diagram