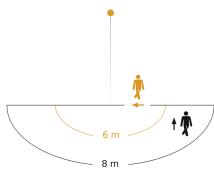

### **Detection Zone**

Possible mounting height: -Orange: radial Black: tangential