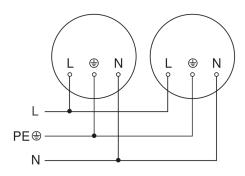

|
| Mechanical scalability                                     | Yes                      |

| Interconnection                              | No    |
|----------------------------------------------|-------|
| Basic light level function in per cent       | 10 %  |
| Basic light level function percentage, from  | 10 %  |
| Basic light level function percentage, up to | 10 %  |
| Colour Rendering Index CRI                   | = 80  |
| Detection angle                              | 180 ° |

Subject to technical modifications

# Sensor-switched LED outdoor light

**GL 65 S** 

with motion detector EAN 4007841 069476 Article number 069476



### **Detection Zone**



Possible mounting height: -Orange: radial Black: tangential

# **Dimension Drawing**



# Circuit diagram



# Circuit diagram