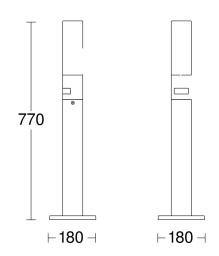

| No                       |
| Mechanical scalability                                     | Yes                      |

| Interconnection                              | No    |
|----------------------------------------------|-------|
| Basic light level function in per cent       | 10 %  |
| Basic light level function percentage, from  | 10 %  |
| Basic light level function percentage, up to | 10 %  |
| Colour Rendering Index CRI                   | = 80  |
| Detection angle                              | 180 ° |

Subject to technical modifications

# Sensor-switched LED outdoor light

**GL 65 S** 

with motion detector EAN 4007841 069476 Article number 069476



### **Detection Zone**



Possible mounting height: -Orange: radial Black: tangential

# **Dimension Drawing**



# Circuit diagram



# Circuit diagram