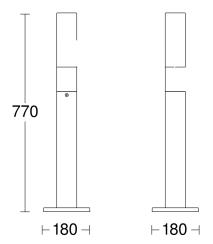

| 68 lm/W                  |
| Colour temperature            | 3000 K                   |
| Lamp                          | LED cannot be replaced   |
| Service life LED L70B50 (25°) | > 36000 h                |
| LED cooling system            | Passive Thermo Control   |
| Soft light start              | Yes                      |
| Interconnection               | No                       |
| Colour Rendering Index CRI    | = 80                     |
|                               |                          |

Subject to technical modifications

## LED outdoor light without sensor

**GL 65** 

without motion detector EAN 4007841 069469 Article number 069469



#### **Detection Zone**



Possible mounting height: 0,00 m - 0,00 m

Orange: radial Black: tangential

# Dimension Drawing



## Circuit diagram



## Circuit diagram