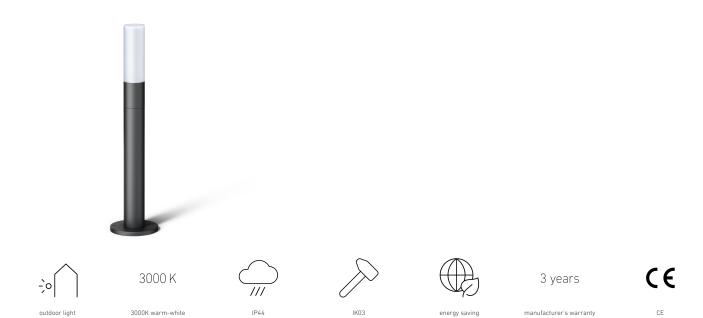

## **GL 65**

without motion detector EAN 4007841 069469 Article number 069469

#### **Function description**

The GL 65 floor and path luminaires provide elegance around the house. Made of high-quality aluminium and a luminaire body made of opal glass, they are a perfect match for the L 605 S wall luminaire and our L 620 CAM SC camera sensor luminaire. Also available with sensor.

#### **Technical specifications**

| With lamp                               | Yes, LED lamp                                                                    |
|-----------------------------------------|----------------------------------------------------------------------------------|
| Manufacturer's Warranty                 | 3 years                                                                          |
| With remote control                     | No                                                                               |
| Version                                 | without motion detector                                                          |
| PU1, EAN                                | 4007841069469                                                                    |
| Application, place                      | Outdoors                                                                         |
| Application, room                       | outdoors, garden, front door,<br>courtyard & driveway, all round the<br>building |
| Colour                                  | Anthracite                                                                       |
| includes sheet of self-adhesive numbers | No                                                                               |
| Installation site                       | Stand mounted                                                                    |
| Impact resistance                       | IK03                                                                             |
| IP-rating                               | IP44                                                                             |
| Protection class                        | I                                                                                |
| Ambient temperature                     | -20 – 40 °C                                                                      |

| Housing material              | Aluminium                |
|-------------------------------|--------------------------|
| Cover material                | Glass opal               |
| Mains power supply            | 220 – 240 V / 50 – 60 Hz |
| Output                        | 8,5 W                    |
| Luminous flux total product   | 575 lm                   |
| Measured luminos flux (360°)  | 575 lm                   |
| Total product efficiency      | 68 lm/W                  |
| Colour temperature            | 3000 K                   |
| Lamp                          | LED cannot be replaced   |
| Service life LED L70B50 (25°) | > 36000 h                |
| LED cooling system            | Passive Thermo Control   |
| Soft light start              | Yes                      |
| Interconnection               | No                       |
| Colour Rendering Index CRI    | = 80                     |
|                               |                          |