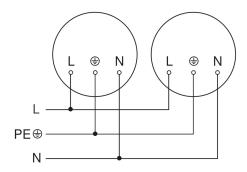

mperature            | 3000 K                   |
| Lamp                          | LED cannot be replaced   |
| Service life LED L70B50 (25°) | > 36000 h                |
| LED cooling system            | Passive Thermo Control   |
| Soft light start              | Yes                      |
| Interconnection               | No                       |
| Colour Rendering Index CRI    | = 80                     |
|                               |                          |

Subject to technical modifications

## LED outdoor light without sensor

**GL 65** 

without motion detector EAN 4007841 069469 Article number 069469



#### **Detection Zone**



Possible mounting height: 0,00 m - 0,00 m

Orange: radial Black: tangential

# Dimension Drawing



## Circuit diagram



## Circuit diagram