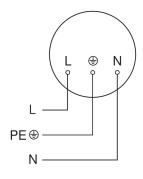

|
| Colour temperature            | 3000 K                   |
| Lamp                          | LED cannot be replaced   |
| Service life LED L70B50 (25°) | > 36000 h                |
| LED cooling system            | Passive Thermo Control   |
| Soft light start              | Yes                      |
| Interconnection               | No                       |
| Colour Rendering Index CRI    | = 80                     |
|                               |                          |

Subject to technical modifications

## LED outdoor light without sensor

**GL 65** 

without motion detector EAN 4007841 069469 Article number 069469



#### **Detection Zone**



Possible mounting height: 0,00 m - 0,00 m

Orange: radial Black: tangential

# Dimension Drawing



## Circuit diagram



## Circuit diagram