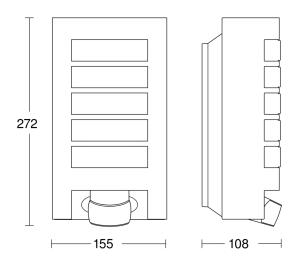

## **Dimension Drawing**

# **Technical specifications**

| Dimensions (L x W x H)  | 108 x 155 x 272 mm                                                                          |
|-------------------------|---------------------------------------------------------------------------------------------|
| With lamp               | No                                                                                          |
| Manufacturer's Warranty | 3 years                                                                                     |
| Settings via            | Potentiometers                                                                              |
| With remote control     | No                                                                                          |
| Version                 | Silver                                                                                      |
| PU1, EAN                | 4007841657918                                                                               |
| Application, place      | Outdoors                                                                                    |
| Application, room       | outdoors, front door, all round the<br>building, terrace / balcony, courtyard<br>& driveway |
| Installation site       | wall                                                                                        |
| Impact resistance       | IK03                                                                                        |
| IP-rating               | IP44                                                                                        |
| Protection class        | II                                                                                          |
| Ambient temperature     | -20 - 40 °C                                                                                 |
| Housing material        | Aluminium                                                                                   |
| Cover material          | Plastic, opal                                                                               |