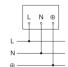

| No                                   |
| Interconnection                               | No                                   |
|                                               |                                      |

# Sensor-switched outdoor light

# L 12 S

Silver EAN 4007841 657918 Article number 657918



### **Technical specifications**

| Mains power supply | 230 – 240 V / 50 Hz |
|--------------------|---------------------|
| Output             | 60 W                |
| Power consumption  | 0,55 W              |

| Optimum mounting height | 2 m   |
|-------------------------|-------|
| Detection angle         | 180 ° |

#### **Detection Zone**



Possible mounting height: 1,80 m - 3,00 m

Orange: radial Black: tangential

## **Dimension Drawing**



# Circuit diagram