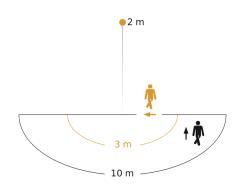

| Optimum mounting height | 2 m   |
|-------------------------|-------|
| Detection angle         | 180 ° |

#### **Detection Zone**

Possible mounting height: 1,80 m - 3,00 m

Orange: radial Black: tangential

| Mounting height max.                          | 3,00 m                               |
|-----------------------------------------------|--------------------------------------|
| Slave modeselectable                          | No                                   |
| Sneak-by guard                                | Yes                                  |
| Capability of masking out individual segments | Yes                                  |
| Electronic scalability                        | No                                   |
| Mechanical scalability                        | No                                   |
| Reach, radial                                 | r = 3 m (14 m <sup>2</sup> )         |
| Reach, tangential                             | $r = 10 \text{ m} (157 \text{ m}^2)$ |
| Photo-cell controller                         | Yes                                  |
| Abdeckmaterial Lieferumfang                   | sticker                              |
| Lamp                                          | All-purpose lamp                     |
| Base                                          | E27                                  |
| Soft light start                              | No                                   |
| Twilight setting                              | 2 – 2000 lx                          |
| Time setting                                  | 8 s – 35 Min.                        |
| Basic light level function                    | No                                   |
| Interconnection                               | No                                   |
|                                               |                                      |