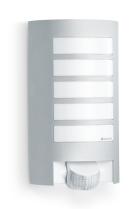

#### Sensor-switched outdoor light

# L 12 S

Silver EAN 4007841 657918 Article number 657918

Max. 60 W

max. 60 W E27

IP44

Sensor 90° vertical

ideal 2 m

3 years

manufacturer's warranty

**Function description** 

Looks really good, pricewise too. Designer sensor-switched outdoor light L 12 S, ideal for building entrances and building fronts, 180° angle of coverage, reach up to 10 m, selectable time and twilight threshold, sensor tilts through 90° for exact adjustment of the detection zone, aluminium trim panel.