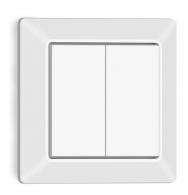

## Wireless push button PB4-Bluetooth

EAN 4007841 084660 Article number 084660

5 years

Individual button assignment

manufacturer's warranty steinel-professional.de/garantie

#### **Function description**

The everywhere switch. No cable necessary! The switch does not require any cables at all and is therefore perfectly suited for locations where there is no need for electricity. Standard dimensions make retrofitting and converting switches child's play. Both screw and adhesive mounting are possible. Compatible with Steinel Bluetooth Mesh products for wireless integration in sensors and luminaires. The wireless switch is taught-in at the touch of a button and connected to the desired lights and sensors using the STEINEL Connect App. Individual override or the scene function can be used. Last but not least, the product is maintenance-free as no batteries are needed. Simply pressing the switch is enough to supply power.