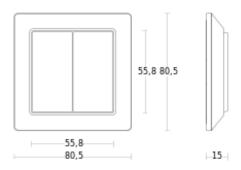

## **Dimension Drawing**

Subject to technical modifications

#### **Technical specifications**

| Dimensions (L x W x H)     | 15 x 81 x 81 mm                                                                                                                                                              |
|----------------------------|------------------------------------------------------------------------------------------------------------------------------------------------------------------------------|
| With motion detector       | No                                                                                                                                                                           |
| Manufacturer's Warranty    | 5 years                                                                                                                                                                      |
| Settings via               | Connect Bluetooth Mesh, App                                                                                                                                                  |
| With remote control        | No                                                                                                                                                                           |
| PU1, EAN                   | 4007841084660                                                                                                                                                                |
| Туре                       | Other                                                                                                                                                                        |
| Application, place         | Indoors                                                                                                                                                                      |
| Application, room          | one-person office, recreation room,<br>function room / ancillary room, open-<br>plan office, hotel room, Indoors,<br>classroom, conference room /<br>meeting room, stairwell |
| Colour                     | white                                                                                                                                                                        |
| Colour, RAL                | 9010                                                                                                                                                                         |
| Includes corner wall mount | No                                                                                                                                                                           |
| Installation site          | wall                                                                                                                                                                         |