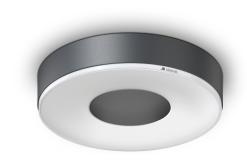

#### **Function description**

The RS 200 is the first Connect LED indoor luminaire in our indoor range. for ceilings and walls. This means that it can be conveniently set up, networked and operated via Bluetooth, networked and operated via Bluetooth. Without cables. Without stress. The luminaire comes in a high-quality, anthracitecoloured aluminium housing and, in addition to the 360° high-frequency sensor and an intelligent soft light start. This automatically creates an all-round beautiful room atmosphere, which is rounded off by an ambient light on the wall.