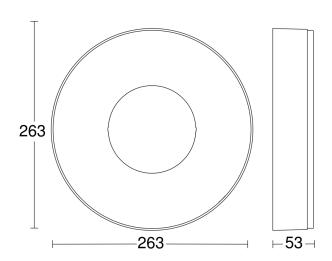

| 215        |  |
| Fuse protection C10                                | 134        |  |
| Fuse protection C16                                | 215        |  |
| Basic light level function in per cent             | 10 – 100 % |  |
| Output                                             | 17,1 W     |  |
| Colour Rendering Index CRI                         | = 80       |  |
| Photobiological safety in accordance with EN 62471 | RG1        |  |
| Detection angle                                    | 360 °      |  |

### Sensor-switched LED indoor light

## **RS 200 SC**

with motion detector & Bluetooth EAN 4007841 078782 Article number 078782



#### **Detection Zone**



Possible mounting height: 2,00 m – 4,00 m Orange: radial and tangential  $\,$ 

#### **Dimension Drawing**



### Slave/wireless master interconnection circuit diagram