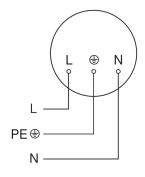

| 134        |  |
| Fuse protection C16                                | 215        |  |
| Basic light level function in per cent             | 10 – 100 % |  |
| Output                                             | 17,1 W     |  |
| Colour Rendering Index CRI                         | = 80       |  |
| Photobiological safety in accordance with EN 62471 | RG1        |  |
| Detection angle                                    | 360 °      |  |

### Sensor-switched LED indoor light

## **RS 200 SC**

with motion detector & Bluetooth EAN 4007841 078782 Article number 078782



#### **Detection Zone**



Possible mounting height: 2,00 m – 4,00 m Orange: radial and tangential  $\,$ 

#### **Dimension Drawing**



### Slave/wireless master interconnection circuit diagram