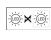

#### **Detection Zone**

Possible mounting height: 2,00 m – 4,00 m Orange: radial and tangential  $\,$ 