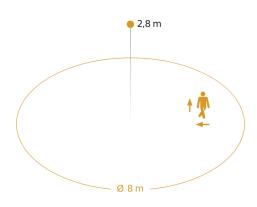

#### **Detection Zone**

Possible mounting height: 2,00 m – 4,00 m Orange: radial and tangential  $\,$ 

#### **Technical specifications**

| Ambient temperature         | -20 - 40 °C                                |
|-----------------------------|--------------------------------------------|
| Housing material            | Aluminium                                  |
| Cover material              | Plastic, opal                              |
| Mains power supply          | 220 – 240 V / 50 – 60 Hz                   |
| Mounting height max.        | 4,00 m                                     |
| HF-system                   | 5,8 GHz                                    |
| Slave modeselectable        | Yes                                        |
| Detection                   | also through glass, wood and stud<br>walls |
| Electronic scalability      | Yes                                        |
| Reach, radial               | Ø 8 m (50 m²)                              |
| Reach, tangential           | Ø 8 m (50 m²)                              |
| Transmitter power           | < 1 mW                                     |
| Luminous flux total product | 1165 lm                                    |
| Total product efficiency    | 68 lm/W                                    |