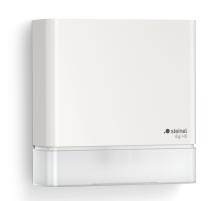

# IS 180 digi HD

COM1 - white EAN 4007841 066109 Article number 066109

2000 W

Teach

2000 W max. (LED-

IP54

Teach mode

## **Function description**

The first digitally adjustable infrared sensor for outdoors. The IS 180 digi HD motion detector blends inconspicuously into any surroundings thanks to its flat design and discreet lens design. What is striking about it is the groundbreaking technology: the sensor area does not have to be scanned first, which is time-consuming. The nine detection zones and the sensor sensitivity can be conveniently adjusted digitally. Irrespective of the walking direction, the 180degree sensor detects tangential and 6 m radial movements equally well in a radius of up to 9 m. The sensor can also be used to detect other movements. Setting, operation and networking via STEINEL Connect App and Bluetooth.

### **Technical specifications**

| Dimensions (L x W x H)     | 42 x 116 x 116 mm                                                                                                                 |
|----------------------------|-----------------------------------------------------------------------------------------------------------------------------------|
| With motion detector       | Yes                                                                                                                               |
| Manufacturer's Warranty    | 5 years                                                                                                                           |
| Settings via               | Smartphone, Tablet, Connect<br>Bluetooth Mesh, App                                                                                |
| With remote control        | No                                                                                                                                |
| Version                    | COM1 - white                                                                                                                      |
| PU1, EAN                   | 4007841066109                                                                                                                     |
| Туре                       | Motion detectors                                                                                                                  |
| Application, place         | Outdoors                                                                                                                          |
| Application, room          | outdoors, garden, front door,<br>courtyard & driveway, all round the<br>building, terrace / balcony, corridor /<br>aisle, Indoors |
| Colour                     | white                                                                                                                             |
| Colour, RAL                | 9003                                                                                                                              |
| Includes corner wall mount | No                                                                                                                                |