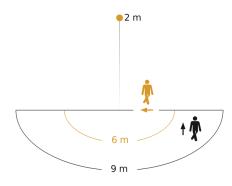

## **Function description**

The first digitally adjustable infrared sensor for outdoors. The IS 180 digi HD motion detector blends inconspicuously into any surroundings thanks to its flat design and discreet lens design. What is striking about it is the groundbreaking technology: the sensor area does not have to be scanned first, which is time-consuming. The nine detection zones and the sensor sensitivity can be conveniently adjusted digitally. Irrespective of the walking direction, the 180degree sensor detects tangential and 6 m radial movements equally well in a radius of up to 9 m. The sensor can also be used to detect other movements. Setting, operation and networking via STEINEL Connect App and Bluetooth.

| Reach, radial              | $r = 6 \text{ m} (57 \text{ m}^2)$                                                                                                                                                                           |
|----------------------------|--------------------------------------------------------------------------------------------------------------------------------------------------------------------------------------------------------------|
| Reach, tangential          | r = 9 m (127 m <sup>2</sup> )                                                                                                                                                                                |
| Functions                  | Motions sensor, Adjustable fade time when switching on and off, Capture zone definition, Feedback indicator, Night economy mode, Normal / test mode, Neighbouring group function, Relay output, Light sensor |
| Twilight setting           | 2 – 1000 lx                                                                                                                                                                                                  |
| Time setting               | 5 s - 60 Min.                                                                                                                                                                                                |
| Basic light level function | No                                                                                                                                                                                                           |
| Main light adjustable      | No                                                                                                                                                                                                           |
| Twilight setting TEACH     | Yes                                                                                                                                                                                                          |
| Constant-lighting control  | No                                                                                                                                                                                                           |
| Interconnection            | Yes                                                                                                                                                                                                          |
| Interconnection via        | Bluetooth Mesh Connect                                                                                                                                                                                       |

### **Detection Zone**

Possible mounting height: 1,80 m - 2,50 m

Orange: radial Black: tangential