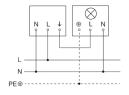

|
| Interconnection            | Yes                                                                                                                                                                                                          |
| Interconnection via        | Bluetooth Mesh Connect                                                                                                                                                                                       |

Subject to technical modifications

### Motion detector - Professional Line

# IS 180 digi HD

COM1 - white EAN 4007841 066109 Article number 066109



### **Detection Zone**



Possible mounting height: 1,80 m - 2,50 m

Orange: radial Black: tangential

## Master circuit diagram with switched luminaire



## **Dimension Drawing**