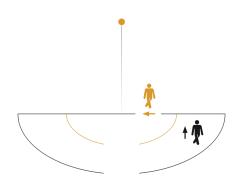

#### **Detection Zone**

Possible mounting height:— Orange: radial Black: tangential