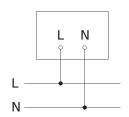

|
| Soft light start                              | No                       |
| Twilight setting                              | 2 – 50 lx                |
| Basic light level function                    | No                       |
| Twilight setting TEACH                        | No                       |
| Interconnection                               | No                       |

## Photo-cell-controlled light

# L 22 N

Anthracite EAN 4007841 065782 Article number 065782



### **Technical specifications**

| Ambient temperature | -20 - 40 °C     |
|---------------------|-----------------|
| Housing material    | Stainless steel |

#### **Detection Zone**



Possible mounting height:— Orange: radial Black: tangential

### **Dimension Drawing**



### Circuit diagram