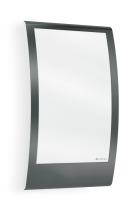

### Photo-cell-controlled light

## L 22 N

Anthracite EAN 4007841 065782 Article number 065782

Max. 60 W

max. 60 W E27

wilight switch + eco-mode

lux

shock pr

energy savin

#### **Function description**

ON at dusk. OFF at dawn. The L 22 N is an elegantly styled, anthracite-coloured outdoor light with high-quality stainless steel trim. Featuring the Nightmatic function, the light switches ON at nightfall and OFF again at daybreak - fully automatically. For even ambient lighting in entrances, on patios as well as building facades.