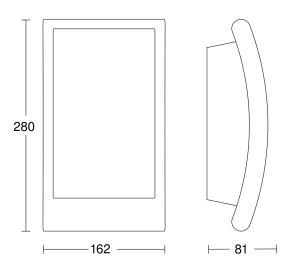

## **Technical specifications**

| Dimensions (L x W x H)                  | 81 x 162 x 280 mm                                                                           |
|-----------------------------------------|---------------------------------------------------------------------------------------------|
| With lamp                               | No                                                                                          |
| Manufacturer's Warranty                 | 3 years                                                                                     |
| Settings via                            | Potentiometers                                                                              |
| With remote control                     | No                                                                                          |
| Version                                 | Anthracite                                                                                  |
| PU1, EAN                                | 4007841065782                                                                               |
| Application, place                      | Outdoors                                                                                    |
| Application, room                       | outdoors, front door, all round the<br>building, terrace / balcony, courtyard<br>& driveway |
| Colour                                  | Anthracite                                                                                  |
| includes sheet of self-adhesive numbers | No                                                                                          |
| Installation site                       | wall                                                                                        |
| Impact resistance                       | IK07                                                                                        |
| IP-rating                               | IP44                                                                                        |
| Protection class                        | II                                                                                          |
|                                         |                                                                                             |

### **Dimension Drawing**