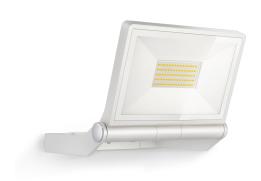

# **XLED ONE XL**

EAN 4007841 065232 Article number 065232

3000 K

3 years

long life LED 50.000 h

3000K warm-white

IP44

Panel 180° vertical

#### **Function description**

Powerful lighting very big on style. The XLED ONE XL with an output of 42,6 W delivers a powerful 3000 K and of warm white light. Tilting through 180°, the wall and ceiling spot is fitted with high-quality and particularly long-lasting LEDs with a service life of a good 30 years - without any ifs or buts. Protection class: IP44.