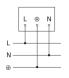

| LED cannot be replaced   |
| LED life expectancy (max. °C)                 | 50000 h                  |
| Service life LED L70B50 (25°)                 | > 36000 h                |
| Drop in luminous flux in accordance with LM80 | L70B10                   |
| LED cooling system                            | Passive Thermo Control   |
| Basic light level function                    | No                       |
| Output                                        | 42,6 W                   |
| Colour Rendering Index CRI                    | = 80                     |
|                                               |                          |

## LED floodlight without sensor

# **XLED ONE XL**

white EAN 4007841 065232 Article number 065232



## **Dimension Drawing**



## Circuit diagram