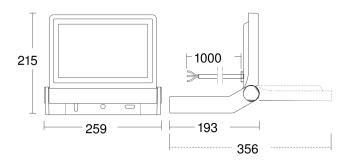

### **Technical specifications**

| Dimensions (L x W x H)  | 193 x 259 x 215 mm             |
|-------------------------|--------------------------------|
| With lamp               | Yes, STEINEL LED system        |
| With motion detector    | No                             |
| Manufacturer's Warranty | 3 years                        |
| Version                 | white                          |
| PU1, EAN                | 4007841065232                  |
| Application, place      | Outdoors                       |
| Application, room       | outdoors, courtyard & driveway |
| Installation site       | wall, ceiling                  |
| Installation            | Wall, Ceiling, Surface wiring  |
| Impact resistance       | IK03                           |
| IP-rating               | IP44                           |
| Protection class        | I                              |
| Ambient temperature     | -20 – 40 °C                    |
| Housing material        | Aluminium                      |
|                         |                                |

## **Dimension Drawing**