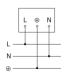

LED cannot be replaced   |
| LED life expectancy (max. °C)                 | 50000 h                  |
| Service life LED L70B50 (25°)                 | > 36000 h                |
| Drop in luminous flux in accordance with LM80 | L70B10                   |
| LED cooling system                            | Passive Thermo Control   |
| Basic light level function                    | No                       |
| Output                                        | 42,6 W                   |
| Colour Rendering Index CRI                    | = 80                     |
|                                               |                          |

# LED floodlight without sensor

# **XLED ONE XL**

Anthracite EAN 4007841 065225 Article number 065225



## **Dimension Drawing**



## Circuit diagram