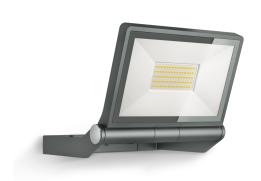

# **XLED ONE XL**

Anthracite EAN 4007841 065225 Article number 065225

long life LED 50.000 h

3000K warm-white

e

IP44 Panel

Panel 180° vertical indoor/outdoor li

aving

## **Function description**

Powerful lighting very big on style. The XLED ONE XL with an output of 42,6 W delivers a powerful 3000 K and of warm white light. Tilting through 180°, the wall and ceiling spot is fitted with high-quality and particularly long-lasting LEDs with a service life of a good 30 years – without any ifs or buts. Protection class: IP44.