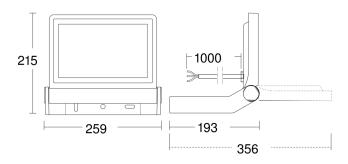

### **Technical specifications**

| Dimensions (L x W x H)  | 193 x 259 x 215 mm             |
|-------------------------|--------------------------------|
| With lamp               | Yes, STEINEL LED system        |
| With motion detector    | No                             |
| Manufacturer's Warranty | 3 years                        |
| Version                 | Anthracite                     |
| PU1, EAN                | 4007841065225                  |
| Application, place      | Outdoors                       |
| Application, room       | outdoors, courtyard & driveway |
| Installation site       | wall, ceiling                  |
| Installation            | Wall, Ceiling, Surface wiring  |
| Impact resistance       | IK03                           |
| IP-rating               | IP44                           |
| Protection class        | I                              |
| Ambient temperature     | -20 – 40 °C                    |
| Housing material        | Aluminium                      |
|                         |                                |

## **Dimension Drawing**