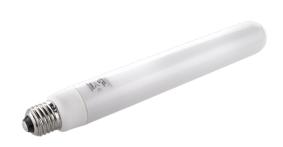

## LED linear lamp for L 260 LED

EAN 4007841 008314 Article number 008314

Light source not exchangeable

Control gear not exchangeable

## **Function description**

Quickly fitted! The LED linear lamp for sensor-switched outdoor light L 260 S with warm-white light.

## **Technical specifications**

| Dimensions (Ø x H) | 36 x 270 mm   |
|--------------------|---------------|
| PU1, EAN           | 4007841008314 |
| Colour             | white         |
| Housing material   | Plastic       |
| Mains power supply | 230 – 240 V   |