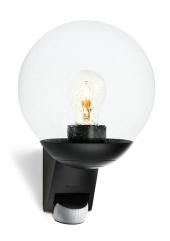

#### Sensor-switched outdoor light

# L 585 S

black EAN 4007841 005535 Article number 005535

max. 60 W E27

IP44

Sensor 70° vertical

ideal 2 m

3 years

manufacturer's warranty

**Function description** 

Individualist all round. Outdoor SensorLight L 585 S, ideal for building fronts and entrances, 180° angle of coverage, reach up to 10 m, selectable time and twilight threshold, sensor tilts through 70° for exact adjustment of the detection zone.