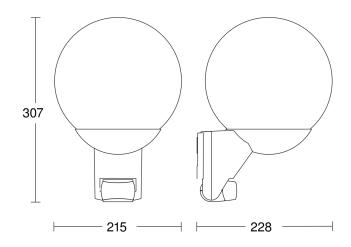

### **Dimension Drawing**

# **Technical specifications**

| Dimensions (L x W x H)  | 229 x 215 x 312 mm                                                                          |
|-------------------------|---------------------------------------------------------------------------------------------|
| With lamp               | No                                                                                          |
| Manufacturer's Warranty | 3 years                                                                                     |
| Settings via            | Potentiometers                                                                              |
| With remote control     | No                                                                                          |
| Version                 | black                                                                                       |
| PU1, EAN                | 4007841005535                                                                               |
| Application, place      | Outdoors                                                                                    |
| Application, room       | outdoors, front door, all round the<br>building, terrace / balcony, courtyard<br>& driveway |
| Installation site       | wall                                                                                        |
| Impact resistance       | IK03                                                                                        |
| IP-rating               | IP44                                                                                        |
| Protection class        | II                                                                                          |
| Ambient temperature     | -20 - 40 °C                                                                                 |
| Housing material        | Plastic                                                                                     |
| Cover material          | Glass transparent                                                                           |