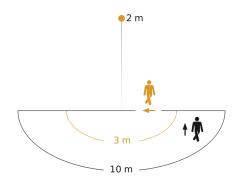

#### **Detection Zone**

Possible mounting height: 1,80 m - 3,00 m

Orange: radial Black: tangential

| Mounting height max.                          | 3,00 m                               |
|-----------------------------------------------|--------------------------------------|
| Slave modeselectable                          | No                                   |
| Sneak-by guard                                | Yes                                  |
| Capability of masking out individual segments | Yes                                  |
| Electronic scalability                        | No                                   |
| Mechanical scalability                        | No                                   |
| Reach, radial                                 | $r = 3 \text{ m} (14 \text{ m}^2)$   |
| Reach, tangential                             | $r = 10 \text{ m} (157 \text{ m}^2)$ |
| Photo-cell controller                         | Yes                                  |
| Abdeckmaterial Lieferumfang                   | sticker                              |
| Lamp                                          | All-purpose lamp                     |
| Base                                          | E27                                  |
| Soft light start                              | No                                   |
| Twilight setting                              | 2 – 2000 lx                          |
| Time setting                                  | 8 s – 35 Min.                        |
| Basic light level function                    | No                                   |
| Interconnection                               | No                                   |
|                                               |                                      |

| Optimum mounting height | 2 m   |
|-------------------------|-------|
| Detection angle         | 180 ° |