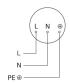

# Circuit diagram

### **Technical specifications**

| Mains power supply | 230 – 240 V / 50 Hz |
|--------------------|---------------------|
| Output             | 60 W                |
| Power consumption  | 0,55 W              |