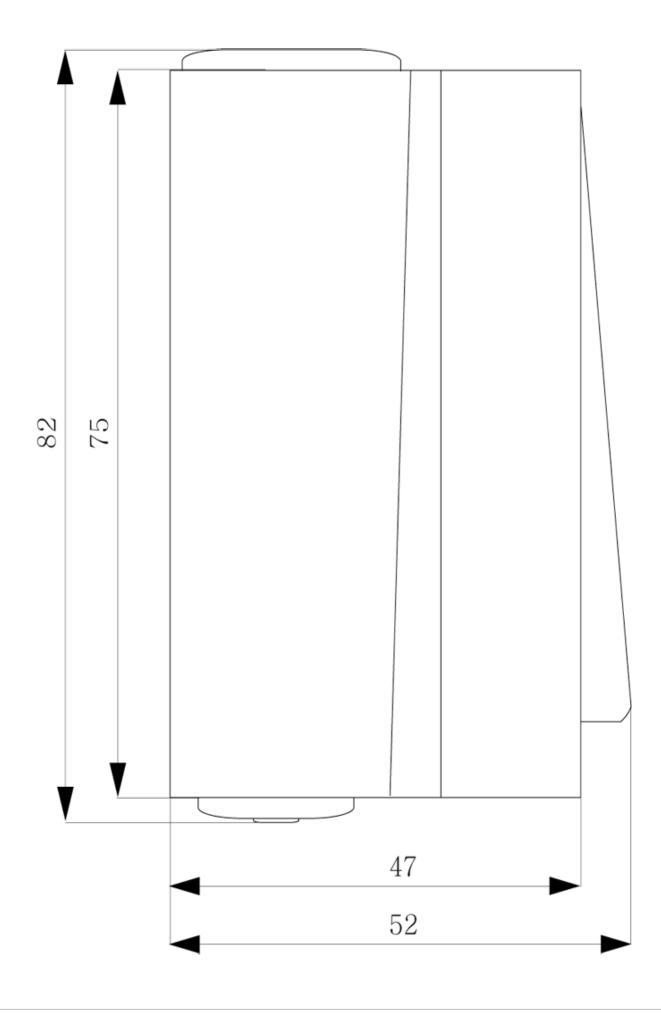

## 5TA4706

DELTA fläche IP44, AP Dark gray/light gray Universal switch switchover/OFF 10A 250V, 66x 75 mm

| Model                                     |                                       |                   |       |             |  |
|-------------------------------------------|---------------------------------------|-------------------|-------|-------------|--|
| product brand name                        | DELT                                  | DELTA             |       |             |  |
| type of installation switch rotary switch | No                                    |                   |       |             |  |
| type of light source                      | Without lighting                      |                   |       |             |  |
| type of composition                       | basic element with complete enclosure |                   |       |             |  |
| design of the actuating element           | rocker/button                         |                   |       |             |  |
| General technical data                    |                                       |                   |       |             |  |
| type of switch                            | toggle switch                         |                   |       |             |  |
| mounting type                             | surface mounting                      |                   |       |             |  |
| surface processing                        | others                                |                   |       |             |  |
| material                                  | others                                |                   |       |             |  |
| Supply voltage                            |                                       |                   |       |             |  |
| operating voltage rated value             | 250 V                                 |                   |       |             |  |
| Protection class                          |                                       |                   |       |             |  |
| protection class IP                       | IP44                                  |                   |       |             |  |
| Breaking Capacity                         |                                       |                   |       |             |  |
| switching capacity current                | 10 A                                  |                   |       |             |  |
| Main circuit                              |                                       |                   |       |             |  |
| operational current rated value           | 10 A                                  |                   |       |             |  |
| Appearance                                |                                       |                   |       |             |  |
| appearance                                | shiny                                 |                   |       |             |  |
| color                                     | grey                                  |                   |       |             |  |
| Product details                           |                                       |                   |       |             |  |
| product component                         |                                       |                   |       |             |  |
| <ul> <li>labeling field</li> </ul>        | No                                    | No                |       |             |  |
| <ul> <li>signaling contact</li> </ul>     | No                                    |                   |       |             |  |
| <ul> <li>pushbutton switch</li> </ul>     | No                                    |                   |       |             |  |
| product feature halogen-free              | Yes                                   |                   |       |             |  |
| Number                                    |                                       |                   |       |             |  |
| number of actuating rockers               | 1                                     |                   |       |             |  |
| Connections                               |                                       |                   |       |             |  |
| type of electrical connection             | Plug-in terminal                      |                   |       |             |  |
| Mechanical Design                         |                                       |                   |       |             |  |
| height                                    | 82 mm                                 |                   |       |             |  |
| depth                                     | 47 mm                                 |                   |       |             |  |
| fastening method                          | screw mounting                        |                   |       |             |  |
| material of the enclosure                 | plastic                               |                   |       |             |  |
| Approvals Certificates                    |                                       |                   |       |             |  |
| General Product Approval                  |                                       | Test Certificates | other | Environment |  |