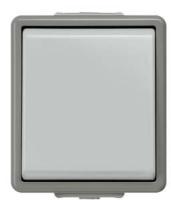

## 5TA4706

DELTA fläche IP44, AP Dark gray/light gray Universal switch switchover/OFF 10A 250V, 66x 75 mm

| Model                                     |                                       |                   |       |             |  |
|-------------------------------------------|---------------------------------------|-------------------|-------|-------------|--|
| product brand name                        | DELT                                  | DELTA             |       |             |  |
| type of installation switch rotary switch | No                                    |                   |       |             |  |
| type of light source                      | Without lighting                      |                   |       |             |  |
| type of composition                       | basic element with complete enclosure |                   |       |             |  |
| design of the actuating element           | rocker/button                         |                   |       |             |  |
| General technical data                    |                                       |                   |       |             |  |
| type of switch                            | toggle switch                         |                   |       |             |  |
| mounting type                             | surface mounting                      |                   |       |             |  |
| surface processing                        | others                                |                   |       |             |  |
| material                                  | others                                |                   |       |             |  |
| Supply voltage                            |                                       |                   |       |             |  |
| operating voltage rated value             | 250 V                                 |                   |       |             |  |
| Protection class                          |                                       |                   |       |             |  |
| protection class IP                       | IP44                                  |                   |       |             |  |
| Breaking Capacity                         |                                       |                   |       |             |  |
| switching capacity current                | 10 A                                  |                   |       |             |  |
| Main circuit                              |                                       |                   |       |             |  |
| operational current rated value           | 10 A                                  |                   |       |             |  |
| Appearance                                |                                       |                   |       |             |  |
| appearance                                | shiny                                 |                   |       |             |  |
| color                                     | grey                                  |                   |       |             |  |
| Product details                           |                                       |                   |       |             |  |
| product component                         |                                       |                   |       |             |  |
| <ul> <li>labeling field</li> </ul>        | No                                    | No                |       |             |  |
| <ul> <li>signaling contact</li> </ul>     | No                                    |                   |       |             |  |
| <ul> <li>pushbutton switch</li> </ul>     | No                                    |                   |       |             |  |
| product feature halogen-free              | Yes                                   |                   |       |             |  |
| Number                                    |                                       |                   |       |             |  |
| number of actuating rockers               | 1                                     |                   |       |             |  |
| Connections                               |                                       |                   |       |             |  |
| type of electrical connection             | Plug-in terminal                      |                   |       |             |  |
| Mechanical Design                         |                                       |                   |       |             |  |
| height                                    | 82 mm                                 |                   |       |             |  |
| depth                                     | 47 mm                                 |                   |       |             |  |
| fastening method                          | screw mounting                        |                   |       |             |  |
| material of the enclosure                 | plastic                               |                   |       |             |  |
| Approvals Certificates                    |                                       |                   |       |             |  |
| General Product Approval                  |                                       | Test Certificates | other | Environment |  |