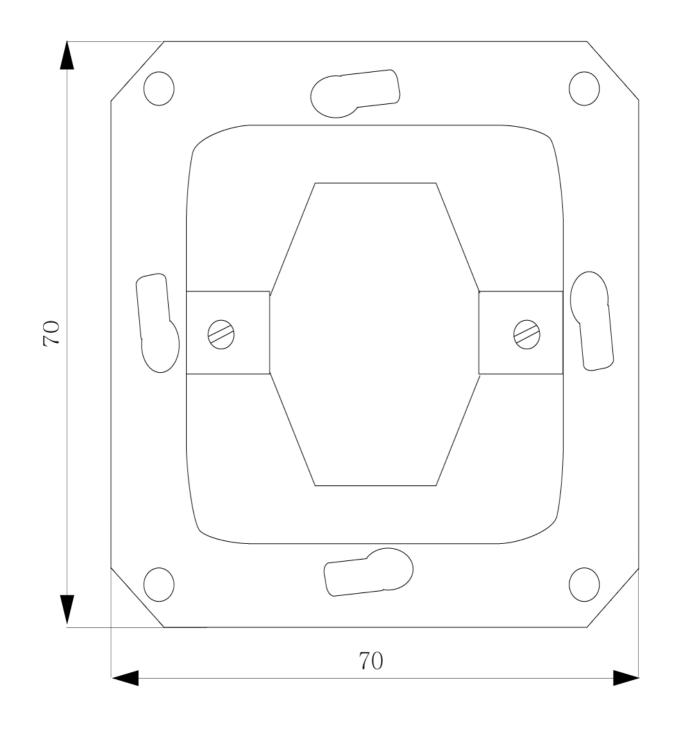

## 5TA2112-0KK

DELTA switch device insert FM, OFF switch 2-pole without claws 10A 250V

| Model                                                  |                          |
|--------------------------------------------------------|--------------------------|
| product brand name                                     | DELTA                    |
| type of installation switch rotary switch              | No                       |
| type of light source                                   | Without lighting         |
| type of composition                                    | basic element            |
| design of the actuating element                        | rocker/button            |
| General technical data                                 |                          |
| type of switch                                         | Off switch, 2-pole, 10AX |
| mounting type                                          | flush mounting           |
| surface processing                                     | others                   |
| material                                               | others                   |
| Supply voltage                                         |                          |
| operating voltage rated value                          | 250 V                    |
| Protection class                                       |                          |
| protection class IP                                    | IP20                     |
| Breaking Capacity                                      |                          |
| switching capacity current                             | 10 A                     |
| Main circuit                                           |                          |
| operational current rated value                        | 10 A                     |
| Appearance                                             |                          |
| appearance                                             | not applicable           |
| color                                                  | miscellaneous            |
| Product details                                        |                          |
| product component                                      |                          |
| labeling field                                         | No                       |
| <ul> <li>signaling contact</li> </ul>                  | No                       |
| <ul> <li>pushbutton switch</li> </ul>                  | No                       |
| product feature halogen-free                           | Yes                      |
| Number                                                 |                          |
| number of actuating rockers                            | 1                        |
| Connections                                            |                          |
| type of electrical connection                          | Plug-in terminal         |
| Mechanical Design                                      |                          |
| height                                                 | 70 mm                    |
| fastening method                                       | screw mounting           |
| material of the enclosure                              | metal                    |
| Environmental footprint                                |                          |
| Environmental Product Declaration(EPD)                 | Yes                      |
| Global Warming Potential [CO2 eq] total                | 4.86 kg                  |
| Global Warming Potential [CO2 eq] during manufacturing | 0.353 kg                 |