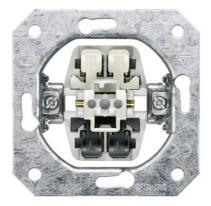

## 5TA2112-0KK

DELTA switch device insert FM, OFF switch 2-pole without claws 10A 250V

| Model                                                  |                          |
|--------------------------------------------------------|--------------------------|
| product brand name                                     | DELTA                    |
| type of installation switch rotary switch              | No                       |
| type of light source                                   | Without lighting         |
| type of composition                                    | basic element            |
| design of the actuating element                        | rocker/button            |
| General technical data                                 |                          |
| type of switch                                         | Off switch, 2-pole, 10AX |
| mounting type                                          | flush mounting           |
| surface processing                                     | others                   |
| material                                               | others                   |
| Supply voltage                                         |                          |
| operating voltage rated value                          | 250 V                    |
| Protection class                                       |                          |
| protection class IP                                    | IP20                     |
| Breaking Capacity                                      |                          |
| switching capacity current                             | 10 A                     |
| Main circuit                                           |                          |
| operational current rated value                        | 10 A                     |
| Appearance                                             |                          |
| appearance                                             | not applicable           |
| color                                                  | miscellaneous            |
| Product details                                        |                          |
| product component                                      |                          |
| labeling field                                         | No                       |
| <ul> <li>signaling contact</li> </ul>                  | No                       |
| <ul> <li>pushbutton switch</li> </ul>                  | No                       |
| product feature halogen-free                           | Yes                      |
| Number                                                 |                          |
| number of actuating rockers                            | 1                        |
| Connections                                            |                          |
| type of electrical connection                          | Plug-in terminal         |
| Mechanical Design                                      |                          |
| height                                                 | 70 mm                    |
| fastening method                                       | screw mounting           |
| material of the enclosure                              | metal                    |
| Environmental footprint                                |                          |
| Environmental Product Declaration(EPD)                 | Yes                      |
| Global Warming Potential [CO2 eq] total                | 4.86 kg                  |
| Global Warming Potential [CO2 eq] during manufacturing | 0.353 kg                 |