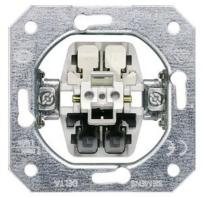

## **SIEMENS**

Data sheet 5TA2132

DELTA switch device insert FM, intermediate switch can be screwed, 10A 250V

| Model                                                  |                     |
|--------------------------------------------------------|---------------------|
| product brand name                                     | DELTA               |
| type of installation switch rotary switch              | No                  |
| type of light source                                   | Without lighting    |
| type of composition                                    | basic element       |
| design of the actuating element                        | rocker/button       |
| General technical data                                 |                     |
| type of switch                                         | intermediate switch |
| mounting type                                          | flush mounting      |
| surface processing                                     | others              |
| material                                               | others              |
| Supply voltage                                         |                     |
| operating voltage rated value                          | 250 V               |
| Protection class                                       |                     |
| protection class IP                                    | IP20                |
| Breaking Capacity                                      |                     |
| switching capacity current                             | 10 A                |
| Main circuit                                           |                     |
| operational current rated value                        | 10 A                |
| Appearance                                             |                     |
| appearance                                             | not applicable      |
| color                                                  | miscellaneous       |
| Product details                                        |                     |
| product component                                      |                     |
| <ul> <li>labeling field</li> </ul>                     | No                  |
| <ul><li>signaling contact</li></ul>                    | No                  |
| • pushbutton switch                                    | No                  |
| product feature halogen-free                           | Yes                 |
| Number                                                 |                     |
| number of actuating rockers                            | 1                   |
| Connections                                            |                     |
| type of electrical connection                          | Plug-in terminal    |
| Mechanical Design                                      |                     |
| height                                                 | 70 mm               |
| fastening method                                       | claw/screw mounting |
| material of the enclosure                              | metal               |
| Environmental footprint                                |                     |
| Environmental Product Declaration(EPD)                 | Yes                 |
| Global Warming Potential [CO2 eq] total                | 4.86 kg             |
| Global Warming Potential [CO2 eq] during manufacturing | 0.353 kg            |