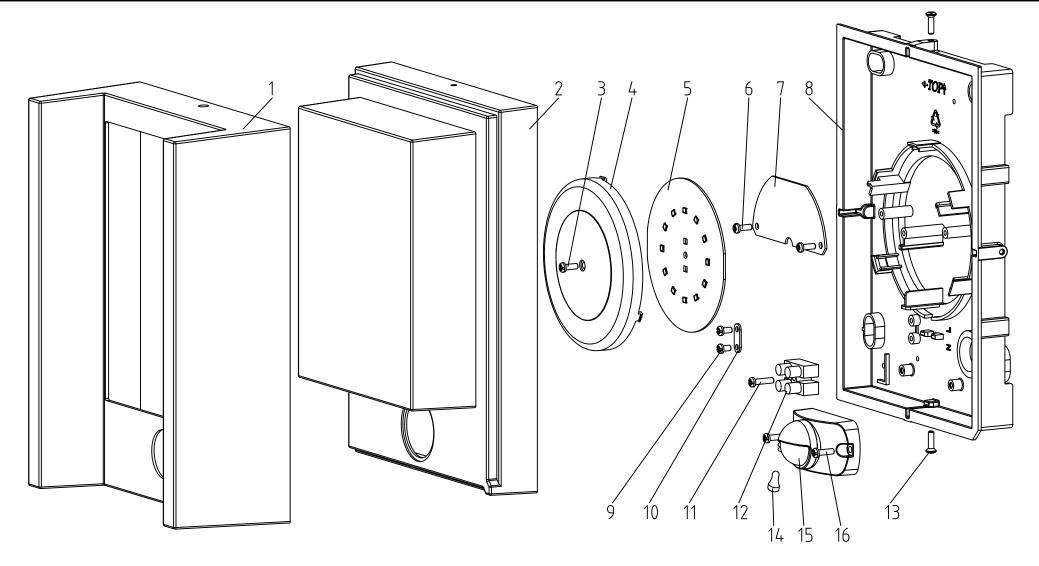

|              |           |         | 8  | BASE         |
|--------------|-----------|---------|----|--------------|
|              |           |         | 9  | SCREW        |
|              |           |         | 10 | CLAMPER      |
|              |           |         | 11 | SCREW        |
| SKU          | Color     | Country | 12 | TERMINAL BL  |
| 915005193902 | DARK GREY | EU      | 13 | SCREW        |
| 915005193901 | DARK GREY | EU      | 14 | CLOSED END ( |
|              |           |         |    |              |

| #  | COMPONENT                 | QTY |
|----|---------------------------|-----|
| 1  | COVER                     | 1   |
| 2  | DIFFUSER                  | 1   |
| 3  | SCREW                     | 1   |
| 4  | INNER DIFFUSER            | 1   |
| 5  | LIGHT SOURCE - LED MODULE | 1   |
| 6  | SCREW                     | 1   |
| 7  | CONTROL GEAR - PSU        | 1   |
| 8  | BASE                      | 1   |
| 9  | SCREW                     | 2   |
| 10 | CLAMPER                   | 1   |
| 11 | SCREW                     | 1   |
| 12 | TERMINAL BLOCK            | 1   |
| 13 | SCREW                     | 2   |
| 14 | CLOSED END CONNECTOR      | 1   |
| 15 | CONTROL GEAR - SENSOR     | 1   |
| 16 | SCREW                     | 2   |

Warnings
Always make sure the luminaire is detached from the mains socket
Always make sure the DC cable is detached from the power supply
Staring at the operating light source may cause eye injury

| # | Disassemble/dismantle steps                                                                                                                              | Tools needed            |
|---|----------------------------------------------------------------------------------------------------------------------------------------------------------|-------------------------|
| а | REMOVE COVER (1) AND DIFFUSER (2) BY UNSCREWING THE SCREWS (13)                                                                                          | CROSS HEAD SCREW DRIVER |
| b | REMOVE CLAMPER (10) BY UNSCREWING THE SCREWS (9)                                                                                                         | CROSS HEAD SCREW DRIVER |
| С | REMOVE TERMINAL BLOCK (12) BY UNSCREWING THE SCREW (10)                                                                                                  | CROSS HEAD SCREW DRIVER |
| d | REMOVE WIRE OF THE CONTROL GEAR - PSU (7) AND WIRES OF THE CONTROL GEAR - SENSOR (14) FROM THE TERMINAL BLOCK (12) BY UNSCREWING THE TERMINAL BLOCK (12) | FLAT HEAD SCREW DRIVER  |
| е | REMOVE THE CLOSED END CONNECTOR (14)                                                                                                                     | PINCER                  |
| f | REMOVE INNER DIFFUSER (4) BY UNSCREWING THE SCREW (3)                                                                                                    | CROSS HEAD SCREW DRIVER |
| g | REMOVE WIRES OF THE CONTROL GEAR -PSU (7) FROM THE LIGHT SOURCE - LED MODULE (5)                                                                         | SOLDER IRON             |
| h | REMOVE THE CONTROL GEAR - PSU (7) FROM THE BASE BY UNSCREWING THE SCREWS (6)                                                                             | CROSS HEAD SCREW DRIVER |
| i | REMOVE THE CONTROL GEAR - SENSOR (15) FROM THE BASE BY UNSCREWING THE SCREWS (16)                                                                        | CROSS HEAD SCREW DRIVER |