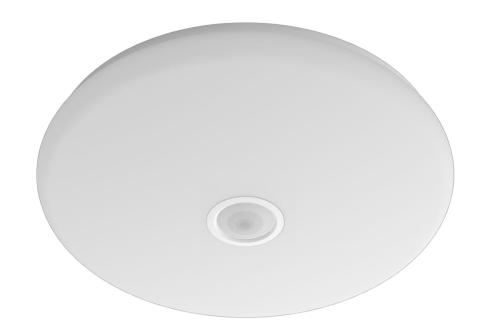

# Motion sensing light for convenience and extra energy saving

Increase convenience while saving energy. Philips' motion-sensing LED ceiling light is easily turned on and off by a sensor, which means you can leave or enter rooms without fumbling for a switch. Its wide detection range and instant-on LED technology means that your home's lighting is only on when you need it

#### Easy to experience

- With its built-in automatic motion sensor, this luminaire switches on automatically when people walk by.
- · Easy installation

# Integrated motion sensor Easy installation

No more hassle with installation. Just fix or hang securely on the wall or

ceiling, and plug it in. Your new light fitting is now ready to light up your room!

# Design and finishing

· Colour: White

· Material: metal/plastic