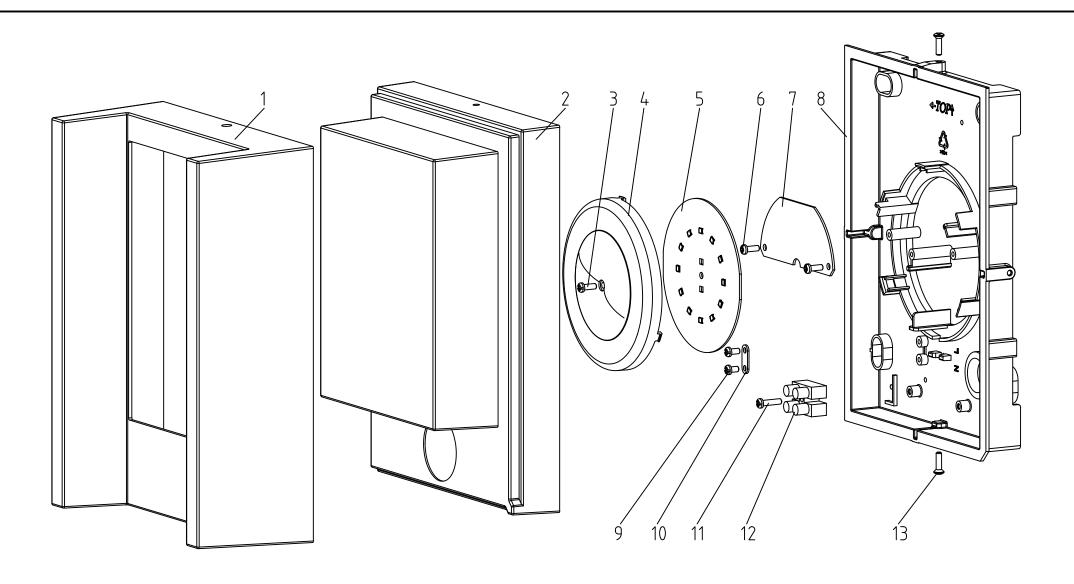

|              |           |         | J  | OOKEW                     | ٠. |
|--------------|-----------|---------|----|---------------------------|----|
|              |           |         | 4  | INNER DIFFUSER            | 1  |
|              |           |         | 5  | LIGHT SOURCE - LED MODULE | 1  |
|              |           |         | 6  | SCREW                     | 1  |
|              |           |         | 7  | CONTROL GEAR - PSU        | 1  |
|              |           |         | 8  | BASE                      | 1  |
|              |           |         | 9  | SCREW                     | 2  |
|              |           |         | 10 | CLAMPER                   | 1  |
| SKU          | Color     | Country | 11 | SCREW                     | 1  |
| 915005193802 | DARK GREY | EU      | 12 | TERMINAL BLOCK            | 1  |
| 915005193801 | DARK GREY | EU      | 13 | SCREW                     | 2  |
|              |           |         |    |                           |    |

COMPONENT

COVER

2 DIFFUSER 3 SCREW

QTY

1

2

Warnings
Always make sure the luminaire is detached from the mains socket
Always make sure the DC cable is detached from the power supply
Staring at the operating light source may cause eye injury

| # | Disassemble/dismantle steps                                                                                   | Tools needed            |
|---|---------------------------------------------------------------------------------------------------------------|-------------------------|
| а | REMOVE COVER (1) AND DIFFUSER (2) BY UNSCREWING THE SCREWS (13)                                               | CROSS HEAD SCREW DRIVER |
| b | REMOVE CLAMPER (10) BY UNSCREWING THE SCREWS (9)                                                              | CROSS HEAD SCREW DRIVER |
| С | REMOVE TERMINAL BLOCK (12) BY UNSCREWING THE SCREW (10)                                                       | CROSS HEAD SCREW DRIVER |
| d | REMOVE WIRES OF THE CONTROL GEAR - PSU (7) FROM THE TERMINAL BLOCK (12) BY UNSCREWING THE TERMINAL BLOCK (12) | FLAT HEAD SCREW DRIVER  |
| е | REMOVE INNER DIFFUSER (4) BY UNSCREWING THE SCREW (3)                                                         | CROSS HEAD SCREW DRIVER |
| f | REMOVE WIRES OF THE CONTROL GEAR -PSU (7) FROM THE LIGHT SOURCE - LED MODULE (5)                              | SOLDER IRON             |
| g | REMOVE THE CONTROL GEAR - PSU (7) FROM THE BASE BY UNSCREWING THE SCREWS (6)                                  | CROSS HEAD SCREW DRIVER |