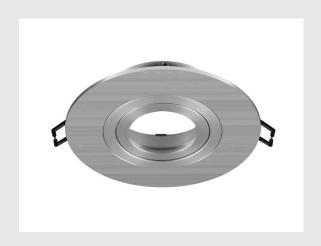

## **NEW TRIA® 75 XL**

ceiling installation ring, D: 11 H: 2.6 cm, IP20, alumini-

Discover the new generation of our NEW TRIA® series and configure an individual lighting experience. A modular element is the mounting ring, which is available as a pivoting and rotating or all-round protected IP 65 version. In the colours black, white, rose gold or brushed aluminium, it blends harmoniously into any room ambience. For easy assembly, the mounting ring, specially designed for a hole diameter of 75mm, is supplied with clip and leaf springs.