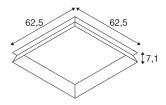

## **TECHNICAL DATA**

| Assembly         Recessed           Color         white           Length         62.5 cm           Width         62.5 cm           Height         7.1 cm           Net weight         1.2 kg           Gross weight         1.284 kg | Item no.            | 1007576  |
|--------------------------------------------------------------------------------------------------------------------------------------------------------------------------------------------------------------------------------------|---------------------|----------|
| Length         62.5 cm           Width         62.5 cm           Height         7.1 cm           Net weight         1.2 kg                                                                                                           | Assembly            | Recessed |
| Width         62.5 cm           Height         7.1 cm           Net weight         1.2 kg                                                                                                                                            | Color               | white    |
| Height 7.1 cm  Net weight 1.2 kg                                                                                                                                                                                                     | Length              | 62.5 cm  |
| Net weight 1.2 kg                                                                                                                                                                                                                    | Width               | 62.5 cm  |
|                                                                                                                                                                                                                                      | Height              | 7.1 cm   |
| Gross weight 1.284 kg                                                                                                                                                                                                                | Net weight          | 1.2 kg   |
| 1                                                                                                                                                                                                                                    | Gross weight        | 1.284 kg |
| Shape of cut-out square                                                                                                                                                                                                              | Shape of cut-out    | square   |
| Installation length 60.5 cm                                                                                                                                                                                                          | Installation length | 60.5 cm  |
| Installation width 60.5 cm                                                                                                                                                                                                           | Installation width  | 60.5 cm  |
| Installation depth 17 cm                                                                                                                                                                                                             | Installation depth  | 17 cm    |