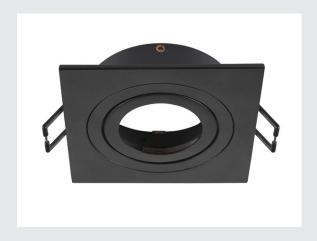

## **NEW TRIA® 75**

ceiling installation ring, L: 9 W: 9 H: 2.6 cm, IP 20, black

Discover the new generation of our NEW TRIA® series and configure an individual lighting experience. A modular element is the square or round mounting ring, which is available as a pivoting and rotating or all-round protected IP 65 version. In the colours black, white, rose gold or brushed aluminium, it blends harmoniously into any room ambience. For easy assembly, the mounting ring, specially designed for a hole diameter of 75mm, is supplied with clip and leaf springs.