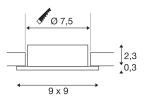

## **NEW TRIA® 75**

ceiling installation ring, L: 9 W: 9 H: 2.6 cm, IP 20, black

Discover the new generation of our NEW TRIA® series and configure an individual lighting experience. A modular element is the square or round mounting ring, which is available as a pivoting and rotating or all-round protected IP 65 version. In the colours black, white, rose gold or brushed aluminium, it blends harmoniously into any room ambience. For easy assembly, the mounting ring, specially designed for a hole diameter of 75mm, is supplied with clip and leaf springs.

## **TECHNICAL DATA**

| Item no.              | 1007340  |
|-----------------------|----------|
| IP Code               | IP 20    |
| Assembly              | Recessed |
| Assembly details      | Ceiling  |
| Color                 | black    |
| Length                | 9 cm     |
| Width                 | 9 cm     |
| Height                | 2.6 cm   |
| Net weight            | 0.09 kg  |
| Gross weight          | 0.096 kg |
| Shape of cut-out      | round    |
| Installation diameter | 7.5 cm   |