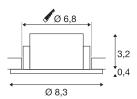

## **NEW TRIA® 68**

ceiling installation ring, D: 8.3 H: 3.55 cm, IP 65, incl. glass, black

Discover the new generation of our NEW TRIA® series and configure an individual lighting experience. A modular element is the square or round mounting ring, which is available as a pivoting and rotating or all-round protected IP 65 version. In the colours black, white, rose gold or brushed aluminium, it blends harmoniously into any room ambience. For easy assembly, the mounting ring, specially designed for a hole diameter of 68mm, is supplied with clip and leaf springs.

## **TECHNICAL DATA**

| Item no.              | 1007336  |
|-----------------------|----------|
| IP Code               | IP 65    |
| Assembly              | Recessed |
| Assembly details      | Ceiling  |
| Color                 | black    |
| Height                | 3.55 cm  |
| Diameter              | 8.3 cm   |
| Net weight            | 0.11 kg  |
| Gross weight          | 0.118 kg |
| Shape of cut-out      | round    |
| Installation diameter | 6.8 cm   |
|                       |          |