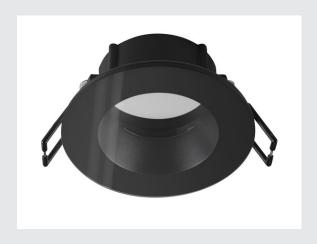

## **NEW TRIA® 68**

ceiling installation ring, D: 8.3 H: 3.55 cm, IP 65, incl. glass, black

Discover the new generation of our NEW TRIA® series and configure an individual lighting experience. A modular element is the square or round mounting ring, which is available as a pivoting and rotating or all-round protected IP 65 version. In the colours black, white, rose gold or brushed aluminium, it blends harmoniously into any room ambience. For easy assembly, the mounting ring, specially designed for a hole diameter of 68mm, is supplied with clip and leaf springs.