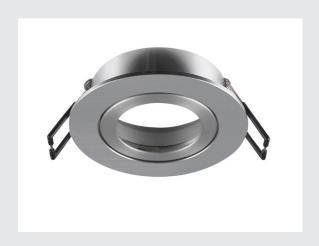

## **NEW TRIA® 68**

ceiling installation ring, D: 8.2 H: 2.6 cm, IP 20, aluminium

Discover the new generation of our NEW TRIA® series and configure an individual lighting experience. A modular element is the square or round mounting ring, which is available as a pivoting and rotating or all-round protected IP 65 version. In the colours black, white, rose gold or brushed aluminium, it blends harmoniously into any room ambience. For easy assembly, the mounting ring, specially designed for a hole diameter of 68mm, is supplied with clip and leaf springs.