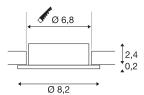

## **NEW TRIA® 68**

ceiling installation ring, D: 8.2 H: 2.6 cm, IP 20, aluminium

Discover the new generation of our NEW TRIA® series and configure an individual lighting experience. A modular element is the square or round mounting ring, which is available as a pivoting and rotating or all-round protected IP 65 version. In the colours black, white, rose gold or brushed aluminium, it blends harmoniously into any room ambience. For easy assembly, the mounting ring, specially designed for a hole diameter of 68mm, is supplied with clip and leaf springs.

## **TECHNICAL DATA**

| Item no.              | 1007335   |
|-----------------------|-----------|
| IP Code               | IP 20     |
| Assembly              | Recessed  |
| Assembly details      | Ceiling   |
| Color                 | aluminium |
| Height                | 2.6 cm    |
| Diameter              | 8.2 cm    |
| Net weight            | 0.06 kg   |
| Gross weight          | 0.064 kg  |
| Shape of cut-out      | round     |
| Installation diameter | 6.8 cm    |