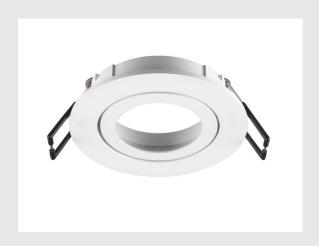

## **NEW TRIA® 68**

ceiling installation ring, D: 8.2 H: 2.6 cm, IP 20, white

Discover the new generation of our NEW TRIA® series and configure an individual lighting experience. A modular element is the square or round mounting ring, which is available as a pivoting and rotating or all-round protected IP 65 version. In the colours black, white, rose gold or brushed aluminium, it blends harmoniously into any room ambience. For easy assembly, the mounting ring, specially designed for a hole diameter of 68mm, is supplied with clip and leaf springs.