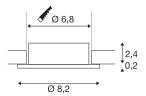

## **NEW TRIA® 68**

ceiling installation ring, D: 8.2 H: 2.6 cm, IP 20, white

Discover the new generation of our NEW TRIA® series and configure an individual lighting experience. A modular element is the square or round mounting ring, which is available as a pivoting and rotating or all-round protected IP 65 version. In the colours black, white, rose gold or brushed aluminium, it blends harmoniously into any room ambience. For easy assembly, the mounting ring, specially designed for a hole diameter of 68mm, is supplied with clip and leaf springs.

## **TECHNICAL DATA**

| Item no.              | 1007333  |
|-----------------------|----------|
| IP Code               | IP 20    |
| Assembly              | Recessed |
| Assembly details      | Ceiling  |
| Color                 | white    |
| Height                | 2.6 cm   |
| Diameter              | 8.2 cm   |
| Net weight            | 0.06 kg  |
| Gross weight          | 0.064 kg |
| Shape of cut-out      | round    |
| Installation diameter | 6.8 cm   |
|                       |          |