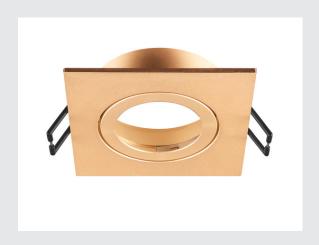

## **NEW TRIA® 68**

ceiling installation ring, L: 8.2 W: 8.2 H: 2.6 cm, IP 20, rose gold

Discover the new generation of our NEW TRIA® series and configure an individual lighting experience. A modular element is the square or round mounting ring, which is available as a pivoting and rotating or all-round protected IP 65 version. In the colours black, white, rose gold or brushed aluminium, it blends harmoniously into any room ambience. For easy assembly, the mounting ring, specially designed for a hole diameter of 68mm, is supplied with clip and leaf springs.