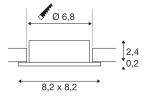

## **TECHNICAL DATA**

| Item no.         1007331           IP Code         IP 20           Assembly         Recessed           Assembly details         Ceiling           Color         gold           Length         8.2 cm           Width         8.2 cm           Height         2.6 cm           Net weight         0.06 kg           Gross weight         0.064 kg           Shape of cut-out         round           Installation diameter         6.8 cm |                       |          |
|------------------------------------------------------------------------------------------------------------------------------------------------------------------------------------------------------------------------------------------------------------------------------------------------------------------------------------------------------------------------------------------------------------------------------------------|-----------------------|----------|
| Assembly Recessed  Ceiling  Color gold  Length 8.2 cm  Width 8.2 cm  Height 2.6 cm  Net weight 0.06 kg  Gross weight 0.064 kg  Shape of cut-out round                                                                                                                                                                                                                                                                                    | Item no.              | 1007331  |
| Assembly details         Ceiling           Color         gold           Length         8.2 cm           Width         8.2 cm           Height         2.6 cm           Net weight         0.06 kg           Gross weight         0.064 kg           Shape of cut-out         round                                                                                                                                                       | IP Code               | IP 20    |
| Color         gold           Length         8.2 cm           Width         8.2 cm           Height         2.6 cm           Net weight         0.06 kg           Gross weight         0.064 kg           Shape of cut-out         round                                                                                                                                                                                                  | Assembly              | Recessed |
| Length         8.2 cm           Width         8.2 cm           Height         2.6 cm           Net weight         0.06 kg           Gross weight         0.064 kg           Shape of cut-out         round                                                                                                                                                                                                                               | Assembly details      | Ceiling  |
| Width 8.2 cm  Height 2.6 cm  Net weight 0.06 kg  Gross weight 0.064 kg  Shape of cut-out round                                                                                                                                                                                                                                                                                                                                           | Color                 | gold     |
| Height 2.6 cm  Net weight 0.06 kg  Gross weight 0.064 kg  Shape of cut-out round                                                                                                                                                                                                                                                                                                                                                         | Length                | 8.2 cm   |
| Net weight 0.06 kg  Gross weight 0.064 kg  Shape of cut-out round                                                                                                                                                                                                                                                                                                                                                                        | Width                 | 8.2 cm   |
| Gross weight 0.064 kg Shape of cut-out round                                                                                                                                                                                                                                                                                                                                                                                             | Height                | 2.6 cm   |
| Shape of cut-out round                                                                                                                                                                                                                                                                                                                                                                                                                   | Net weight            | 0.06 kg  |
| <u> </u>                                                                                                                                                                                                                                                                                                                                                                                                                                 | Gross weight          | 0.064 kg |
| Installation diameter 6.8 cm                                                                                                                                                                                                                                                                                                                                                                                                             | Shape of cut-out      | round    |
|                                                                                                                                                                                                                                                                                                                                                                                                                                          | Installation diameter | 6.8 cm   |