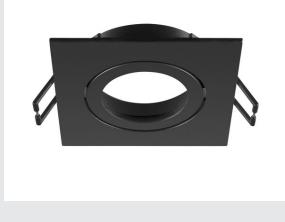

## **NEW TRIA® 68**

## ceiling installation ring, L: 8.2 W: 8.2 H: 2.6 cm, IP 20, black

Discover the new generation of our NEW TRIA® series and configure an individual lighting experience. A modular element is the square or round mounting ring, which is available as a pivoting and rotating or all-round protected IP 65 version. In the colours black, white, rose gold or brushed aluminium, it blends harmoniously into any room ambience. For easy assembly, the mounting ring, specially designed for a hole diameter of 68mm, is supplied with clip and leaf springs.