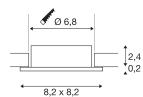

## **TECHNICAL DATA**

| Item no.              | 1007329  |
|-----------------------|----------|
| IP Code               | IP 20    |
| Assembly              | Recessed |
| Assembly details      | Ceiling  |
| Color                 | black    |
| Length                | 8.2 cm   |
| Width                 | 8.2 cm   |
| Height                | 2.6 cm   |
| Net weight            | 0.06 kg  |
| Gross weight          | 0.064 kg |
| Shape of cut-out      | round    |
| Installation diameter | 6.8 cm   |
|                       |          |