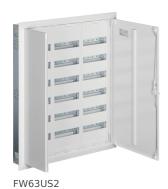

## FW flush enclosure,univers,FW 6-rows 216mod.,IP30,classII,niche 952x805x110mm,QC

## **Technical properties**

| Fixing mode                  | flush-mounting/hollow wal |
|------------------------------|---------------------------|
| Configuration                |                           |
| Number of modules            | 216                       |
| Dimensions                   |                           |
| Depth of installed product   | 110 mm                    |
| Height of installed product  | 950 mm                    |
| Width of installed product   | 800 mm                    |
| Cover, door                  |                           |
| Cover type                   | Closed (plain)            |
| Settings                     |                           |
| Enclosure type               | Distributor empty cabinet |
| Accessories included         |                           |
| Fitted with                  | with clamp                |
| Equipment                    |                           |
| Number of rows               | 6                         |
| Quantity of section in width | 3                         |
| Can be accessorized          | No                        |
| Extension possible           | No                        |
| Safety                       |                           |
| Protection index IP          | IP30                      |
| Identification               |                           |
| meta_keyword                 | Field distributor         |