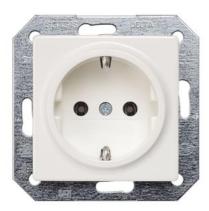

## 5UB1511

DELTA i-system titanium white SCHUKO socket outlet 10/16 A 250 V With screwless Connection terminals cover plate 55 x 55 mm

| Model                                                                                                                                                                                                                                                                                                                   |                                                     |  |  |  |  |  |  |
|-------------------------------------------------------------------------------------------------------------------------------------------------------------------------------------------------------------------------------------------------------------------------------------------------------------------------|-----------------------------------------------------|--|--|--|--|--|--|
| product brand name                                                                                                                                                                                                                                                                                                      | DELTA                                               |  |  |  |  |  |  |
| product designation                                                                                                                                                                                                                                                                                                     | SCHUKO socket outlet                                |  |  |  |  |  |  |
| cover version                                                                                                                                                                                                                                                                                                           | central plate                                       |  |  |  |  |  |  |
| design of the special power supply unit                                                                                                                                                                                                                                                                                 | without special current supply                      |  |  |  |  |  |  |
| design of the socket according to VDE 0620 for severe<br>conditions                                                                                                                                                                                                                                                     | No                                                  |  |  |  |  |  |  |
| design of the phase tap                                                                                                                                                                                                                                                                                                 | No                                                  |  |  |  |  |  |  |
| General technical data                                                                                                                                                                                                                                                                                                  |                                                     |  |  |  |  |  |  |
| marking of socket outlet                                                                                                                                                                                                                                                                                                | without imprint                                     |  |  |  |  |  |  |
| mounting type                                                                                                                                                                                                                                                                                                           | fixing with claw and screw                          |  |  |  |  |  |  |
| surface processing                                                                                                                                                                                                                                                                                                      | others                                              |  |  |  |  |  |  |
| material                                                                                                                                                                                                                                                                                                                | thermoplastic                                       |  |  |  |  |  |  |
| Supply voltage                                                                                                                                                                                                                                                                                                          |                                                     |  |  |  |  |  |  |
| operating voltage rated value                                                                                                                                                                                                                                                                                           | 250 V                                               |  |  |  |  |  |  |
| supply voltage frequency rated value                                                                                                                                                                                                                                                                                    | 50 Hz                                               |  |  |  |  |  |  |
| Protection class                                                                                                                                                                                                                                                                                                        |                                                     |  |  |  |  |  |  |
| protection class IP                                                                                                                                                                                                                                                                                                     | IP20                                                |  |  |  |  |  |  |
| Main circuit                                                                                                                                                                                                                                                                                                            | Main circuit                                        |  |  |  |  |  |  |
| operational current rated value                                                                                                                                                                                                                                                                                         | 16 A                                                |  |  |  |  |  |  |
| Appearance                                                                                                                                                                                                                                                                                                              |                                                     |  |  |  |  |  |  |
| color                                                                                                                                                                                                                                                                                                                   | titanium white                                      |  |  |  |  |  |  |
| Product details                                                                                                                                                                                                                                                                                                         |                                                     |  |  |  |  |  |  |
|                                                                                                                                                                                                                                                                                                                         |                                                     |  |  |  |  |  |  |
| product component                                                                                                                                                                                                                                                                                                       |                                                     |  |  |  |  |  |  |
|                                                                                                                                                                                                                                                                                                                         | No                                                  |  |  |  |  |  |  |
| product component                                                                                                                                                                                                                                                                                                       | No                                                  |  |  |  |  |  |  |
| product component<br>• ejection equipment                                                                                                                                                                                                                                                                               |                                                     |  |  |  |  |  |  |
| product component <ul> <li>ejection equipment</li> <li>labeling field</li> </ul>                                                                                                                                                                                                                                        | No                                                  |  |  |  |  |  |  |
| product component<br>• ejection equipment<br>• labeling field<br>• increased touch protection                                                                                                                                                                                                                           | No<br>No                                            |  |  |  |  |  |  |
| product component<br>• ejection equipment<br>• labeling field<br>• increased touch protection<br>• residual current device                                                                                                                                                                                              | No<br>No                                            |  |  |  |  |  |  |
| product component<br>• ejection equipment<br>• labeling field<br>• increased touch protection<br>• residual current device<br>• miniature fuse                                                                                                                                                                          | No<br>No<br>No                                      |  |  |  |  |  |  |
| product component<br>• ejection equipment<br>• labeling field<br>• increased touch protection<br>• residual current device<br>• miniature fuse<br>• integrated functional lighting                                                                                                                                      | No<br>No<br>No<br>No                                |  |  |  |  |  |  |
| product component<br>• ejection equipment<br>• labeling field<br>• increased touch protection<br>• residual current device<br>• miniature fuse<br>• integrated functional lighting<br>• integrated light source                                                                                                         | No<br>No<br>No<br>No                                |  |  |  |  |  |  |
| product component<br>• ejection equipment<br>• labeling field<br>• increased touch protection<br>• residual current device<br>• miniature fuse<br>• integrated functional lighting<br>• integrated light source<br>• integrated orientation lighting                                                                    | No<br>No<br>No<br>No<br>No                          |  |  |  |  |  |  |
| product component<br>• ejection equipment<br>• labeling field<br>• increased touch protection<br>• residual current device<br>• miniature fuse<br>• integrated functional lighting<br>• integrated light source<br>• integrated orientation lighting<br>• hinged lid                                                    | No<br>No<br>No<br>No<br>No                          |  |  |  |  |  |  |
| product component<br>• ejection equipment<br>• labeling field<br>• increased touch protection<br>• residual current device<br>• miniature fuse<br>• integrated functional lighting<br>• integrated light source<br>• integrated orientation lighting<br>• hinged lid<br>product feature                                 | No<br>No<br>No<br>No<br>No<br>No                    |  |  |  |  |  |  |
| product component<br>• ejection equipment<br>• labeling field<br>• increased touch protection<br>• residual current device<br>• miniature fuse<br>• integrated functional lighting<br>• integrated light source<br>• integrated orientation lighting<br>• hinged lid<br>product feature<br>• lockable                   | No<br>No<br>No<br>No<br>No<br>No                    |  |  |  |  |  |  |
| product component<br>• ejection equipment<br>• labeling field<br>• increased touch protection<br>• residual current device<br>• miniature fuse<br>• integrated functional lighting<br>• integrated light source<br>• integrated orientation lighting<br>• hinged lid<br>product feature<br>• lockable<br>• halogen-free | No<br>No<br>No<br>No<br>No<br>No<br>No<br>No<br>Yes |  |  |  |  |  |  |
| product component  e ejection equipment  labeling field  increased touch protection  residual current device  miniature fuse  integrated functional lighting  integrated light source  integrated orientation lighting  hinged lid  product feature  lockable  halogen-free  transparent                                | No<br>No<br>No<br>No<br>No<br>No<br>No<br>No<br>Yes |  |  |  |  |  |  |