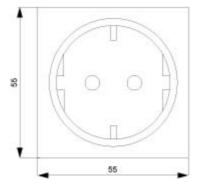

## 5UB1511

DELTA i-system titanium white SCHUKO socket outlet 10/16 A 250 V With screwless Connection terminals cover plate 55 x 55 mm

| Model                                                                                                                                                                                                                                                                                                                   |                                                     |  |  |  |  |  |  |
|-------------------------------------------------------------------------------------------------------------------------------------------------------------------------------------------------------------------------------------------------------------------------------------------------------------------------|-----------------------------------------------------|--|--|--|--|--|--|
| product brand name                                                                                                                                                                                                                                                                                                      | DELTA                                               |  |  |  |  |  |  |
| product designation                                                                                                                                                                                                                                                                                                     | SCHUKO socket outlet                                |  |  |  |  |  |  |
| cover version                                                                                                                                                                                                                                                                                                           | central plate                                       |  |  |  |  |  |  |
| design of the special power supply unit                                                                                                                                                                                                                                                                                 | without special current supply                      |  |  |  |  |  |  |
| design of the socket according to VDE 0620 for severe<br>conditions                                                                                                                                                                                                                                                     | No                                                  |  |  |  |  |  |  |
| design of the phase tap                                                                                                                                                                                                                                                                                                 | No                                                  |  |  |  |  |  |  |
| General technical data                                                                                                                                                                                                                                                                                                  |                                                     |  |  |  |  |  |  |
| marking of socket outlet                                                                                                                                                                                                                                                                                                | without imprint                                     |  |  |  |  |  |  |
| mounting type                                                                                                                                                                                                                                                                                                           | fixing with claw and screw                          |  |  |  |  |  |  |
| surface processing                                                                                                                                                                                                                                                                                                      | others                                              |  |  |  |  |  |  |
| material                                                                                                                                                                                                                                                                                                                | thermoplastic                                       |  |  |  |  |  |  |
| Supply voltage                                                                                                                                                                                                                                                                                                          |                                                     |  |  |  |  |  |  |
| operating voltage rated value                                                                                                                                                                                                                                                                                           | 250 V                                               |  |  |  |  |  |  |
| supply voltage frequency rated value                                                                                                                                                                                                                                                                                    | 50 Hz                                               |  |  |  |  |  |  |
| Protection class                                                                                                                                                                                                                                                                                                        |                                                     |  |  |  |  |  |  |
| protection class IP                                                                                                                                                                                                                                                                                                     | IP20                                                |  |  |  |  |  |  |
| Main circuit                                                                                                                                                                                                                                                                                                            | Main circuit                                        |  |  |  |  |  |  |
| operational current rated value                                                                                                                                                                                                                                                                                         | 16 A                                                |  |  |  |  |  |  |
| Appearance                                                                                                                                                                                                                                                                                                              |                                                     |  |  |  |  |  |  |
| color                                                                                                                                                                                                                                                                                                                   | titanium white                                      |  |  |  |  |  |  |
| Product details                                                                                                                                                                                                                                                                                                         |                                                     |  |  |  |  |  |  |
|                                                                                                                                                                                                                                                                                                                         |                                                     |  |  |  |  |  |  |
| product component                                                                                                                                                                                                                                                                                                       |                                                     |  |  |  |  |  |  |
|                                                                                                                                                                                                                                                                                                                         | No                                                  |  |  |  |  |  |  |
| product component                                                                                                                                                                                                                                                                                                       | No                                                  |  |  |  |  |  |  |
| product component<br>• ejection equipment                                                                                                                                                                                                                                                                               |                                                     |  |  |  |  |  |  |
| product component <ul> <li>ejection equipment</li> <li>labeling field</li> </ul>                                                                                                                                                                                                                                        | No                                                  |  |  |  |  |  |  |
| product component<br>• ejection equipment<br>• labeling field<br>• increased touch protection                                                                                                                                                                                                                           | No<br>No                                            |  |  |  |  |  |  |
| product component<br>• ejection equipment<br>• labeling field<br>• increased touch protection<br>• residual current device                                                                                                                                                                                              | No<br>No                                            |  |  |  |  |  |  |
| product component<br>• ejection equipment<br>• labeling field<br>• increased touch protection<br>• residual current device<br>• miniature fuse                                                                                                                                                                          | No<br>No<br>No                                      |  |  |  |  |  |  |
| product component<br>• ejection equipment<br>• labeling field<br>• increased touch protection<br>• residual current device<br>• miniature fuse<br>• integrated functional lighting                                                                                                                                      | No<br>No<br>No<br>No                                |  |  |  |  |  |  |
| product component<br>• ejection equipment<br>• labeling field<br>• increased touch protection<br>• residual current device<br>• miniature fuse<br>• integrated functional lighting<br>• integrated light source                                                                                                         | No<br>No<br>No<br>No                                |  |  |  |  |  |  |
| product component<br>• ejection equipment<br>• labeling field<br>• increased touch protection<br>• residual current device<br>• miniature fuse<br>• integrated functional lighting<br>• integrated light source<br>• integrated orientation lighting                                                                    | No<br>No<br>No<br>No<br>No                          |  |  |  |  |  |  |
| product component<br>• ejection equipment<br>• labeling field<br>• increased touch protection<br>• residual current device<br>• miniature fuse<br>• integrated functional lighting<br>• integrated light source<br>• integrated orientation lighting<br>• hinged lid                                                    | No<br>No<br>No<br>No<br>No                          |  |  |  |  |  |  |
| product component<br>• ejection equipment<br>• labeling field<br>• increased touch protection<br>• residual current device<br>• miniature fuse<br>• integrated functional lighting<br>• integrated light source<br>• integrated orientation lighting<br>• hinged lid<br>product feature                                 | No<br>No<br>No<br>No<br>No<br>No                    |  |  |  |  |  |  |
| product component<br>• ejection equipment<br>• labeling field<br>• increased touch protection<br>• residual current device<br>• miniature fuse<br>• integrated functional lighting<br>• integrated light source<br>• integrated orientation lighting<br>• hinged lid<br>product feature<br>• lockable                   | No<br>No<br>No<br>No<br>No<br>No                    |  |  |  |  |  |  |
| product component<br>• ejection equipment<br>• labeling field<br>• increased touch protection<br>• residual current device<br>• miniature fuse<br>• integrated functional lighting<br>• integrated light source<br>• integrated orientation lighting<br>• hinged lid<br>product feature<br>• lockable<br>• halogen-free | No<br>No<br>No<br>No<br>No<br>No<br>No<br>No<br>Yes |  |  |  |  |  |  |
| product component  e ejection equipment  labeling field  increased touch protection  residual current device  miniature fuse  integrated functional lighting  integrated light source  integrated orientation lighting  hinged lid  product feature  lockable  halogen-free  transparent                                | No<br>No<br>No<br>No<br>No<br>No<br>No<br>No<br>Yes |  |  |  |  |  |  |

| overvoltage protection        |                     | No                                   |               |                                |                                         |                      |  |
|-------------------------------|---------------------|--------------------------------------|---------------|--------------------------------|-----------------------------------------|----------------------|--|
| Number                        |                     |                                      |               |                                |                                         |                      |  |
| number of units               |                     |                                      | 1             |                                |                                         |                      |  |
| number of sockets switchable  |                     |                                      | 0             |                                |                                         |                      |  |
| Connections                   |                     |                                      |               |                                |                                         |                      |  |
| arrangement of contacts dia   | agonal              |                                      | No            |                                |                                         |                      |  |
| type of electrical connection |                     |                                      | plug terminal |                                |                                         |                      |  |
| Mechanical Design             |                     |                                      |               |                                |                                         |                      |  |
| height                        |                     | 70 mm                                |               |                                |                                         |                      |  |
| width                         |                     | 70 mm                                |               |                                |                                         |                      |  |
| depth                         |                     | 45 mm                                |               |                                |                                         |                      |  |
| fastening method              |                     | Unterputz                            |               |                                |                                         |                      |  |
| material of the enclosure     |                     |                                      | plastic       |                                |                                         |                      |  |
| General Product Approva       | al                  |                                      |               | Declaration of Con-<br>formity | Test Certificates                       |                      |  |
| ÖVE                           |                     | EHC                                  |               | CE<br>EG-Konf.                 | Type Test Certific-<br>ates/Test Report | <u>Miscellaneous</u> |  |
| other                         |                     | Environment                          |               |                                |                                         |                      |  |
| Miscellaneous                 | <u>Confirmation</u> | Environmental C<br><u>firmations</u> | <u>on-</u>    |                                |                                         |                      |  |