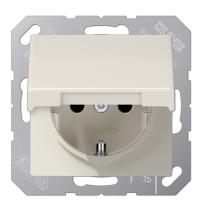

## SCHUKO® socket with hinged lid

| 4 | S 1520 BFKL                                                                               |
|---|-------------------------------------------------------------------------------------------|
| S | SCHUKO <sup>®</sup> socket 16 A / 250 V ~                                                 |
| ٧ | vith hinged lid (with spring)                                                             |
| v | with screwless terminals for rigid and untreated flexible wires up to 2.5 mm <sup>2</sup> |
| v | vithout claws: refno. with additional "N", e.g.:1520 N                                    |
| ۷ | vith screw terminals: refno1521                                                           |
| S | Supporting frame, claws and claw screws are integrated into the earth protection.         |
| ٦ | Thermoplastic (breakproof) high-gloss                                                     |
| C | Colour:                                                                                   |
| i | vory                                                                                      |
| N | Material:                                                                                 |
| t | hermoplastic                                                                              |

IP Degree of protection IP 44 is ensured with sealing gasket ref.-no. 551 WU and "IP 44 frame" of the respective design range.

Laser engraving possible