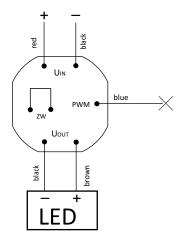

## PURPOSE

PLD-01 is a DC power supply designed to power LEDs (Power Led Driver).

### **FUNCTIONING**

ATTENTION!

PLD-01 can cooperate with dimmer LED SCO-803.

Jumper ZW (brown wire) determines the work mode of controller:

Jumper closed - work ON / OFF (non-adjustable light intensity controlled LED); open jumper - work with dimmer SCO-803 (adjustable light intensity controlled LED).

# WIRING DIAGRAM

As a source of low voltage

## **ASSEMBLY**

- 1. Take OFF the power.
- 2. In the case of the PLC as a source of uncontrollable not open jumpers ZW (brown wire left closed).
- 3. In the case of cooperation with the SCO-803 dimmer open jumper ZW (break the brown wire). PWM input (blue wire) connected to the black wire (-) output 12V OUT dimmer. Be sure to connect the black wires "-" the power of both devices.
- 4. The controller put in an outlet box.
- 5. Input of DC connect to the input Uin of controller: "+" the red wire and "-" the black one.
- 6. Output Uout connect to the LED: "+" the brown wire and "-" the black one.