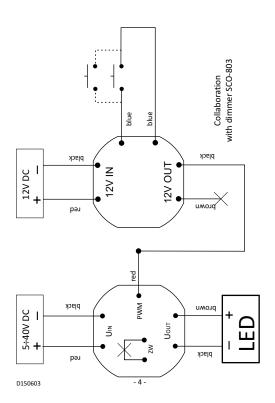

### **FUNCTIONING**

ATTENTION!

PLD-01 can cooperate with dimmer LED SCO-803.

Jumper ZW (brown wire) determines the work mode of controller:

Jumper closed - work ON / OFF (non-adjustable light intensity controlled LED); open jumper - work with dimmer SCO-803 (adjustable light intensity controlled LED).

# WIRING DIAGRAM

As a source of low voltage

## **ASSEMBLY**

- 1. Take OFF the power.
- 2. In the case of the PLC as a source of uncontrollable not open jumpers ZW (brown wire left closed).
- 3. In the case of cooperation with the SCO-803 dimmer open jumper ZW (break the brown wire). PWM input (blue wire) connected to the black wire (-) output 12V OUT dimmer. Be sure to connect the black wires "-" the power of both devices.
- 4. The controller put in an outlet box.
- 5. Input of DC connect to the input Uin of controller: "+" the red wire and "-" the black one.
- 6. Output Uout connect to the LED: "+" the brown wire and "-" the black one.