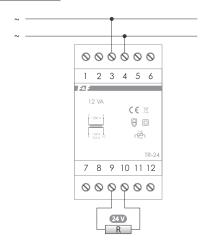

# Wiring diagram

1

For complete protection of the receiver, it is recommended to connect an additional 1.5 A overcurrent protection (e.g. BZ-1 fuse module) on the secondary side.