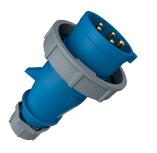

## Plug AM-TOP®

Part no. 299

- screw terminals

•

- single part body cable gland and sealing strain relief and protection against kinking

## **Technical specifications**

| Ampere                    | 32 A            |
|---------------------------|-----------------|
| Poles                     | 5 p             |
| Voltage                   | 230 V           |
| Clock position            | 9 h             |
| Hertz                     | 50-60 Hz        |
| Connection technology     | Screw terminals |
| Contact                   | standard        |
| Protection type           | IP 67           |
| Weight                    | 329 g           |
| Declaration of Conformity | EAC, CQC        |