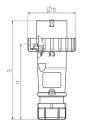

## Drawing

| Drawing                            | Amp.  | 16   |      |      | 32  |     |     |
|------------------------------------|-------|------|------|------|-----|-----|-----|
| 2 MB 218                           | Poles | 3    | 4    | 5    | 3   | 4   | 5   |
| Dim. in mm                         | а     | 142  | 144  | 147  | 186 | 186 | 180 |
|                                    | b     | 70   | 78   | 87   | 94  | 94  | 101 |
|                                    | n     | 109  | 111  | 114  | 145 | 145 | 138 |
|                                    | у     | 14.5 | 16   | 16   | 22  | 22  | 22  |
| Terminal for cond. cross           |       | 1    | 1    | 1    | 2.5 | 2.5 | 2.5 |
| section (mm <sup>2</sup> ) minmax. |       | -2.5 | —2.5 | —2.5 | —6  | —6  | —6  |