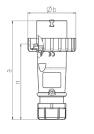

## Drawing

| Drawing                            | Amp.  | 16   |      |      | 32  |     |     |
|------------------------------------|-------|------|------|------|-----|-----|-----|
| 2 MB 218                           | Poles | 3    | 4    | 5    | 3   | 4   | 5   |
| Dim. in mm                         | а     | 142  | 144  | 147  | 186 | 186 | 180 |
|                                    | b     | 70   | 78   | 87   | 94  | 94  | 101 |
|                                    | n     | 109  | 111  | 114  | 145 | 145 | 138 |
|                                    | у     | 14.5 | 16   | 16   | 22  | 22  | 22  |
| Terminal for cond. cross           |       | 1    | 1    | 1    | 2.5 | 2.5 | 2.5 |
| section (mm <sup>2</sup> ) minmax. |       | -2.5 | -2.5 | —2.5 | —6  | —6  | —6  |