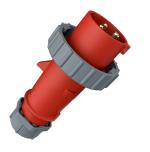

## Plug AM-TOP®

Part no. 291

- screw terminals

•

- single part body cable gland and sealing strain relief and protection against kinking

## **Technical specifications**

| Ampere                    | 32 A            |
|---------------------------|-----------------|
| Poles                     | 3 p             |
| Voltage                   | 400 V           |
| Clock position            | 9 h             |
| Hertz                     | 50-60 Hz        |
| Connection technology     | Screw terminals |
| Contact                   | standard        |
| Protection type           | IP 67           |
| Weight                    | 292 g           |
| Declaration of Conformity | EAC             |