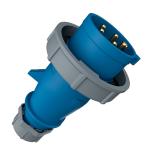

## Plug AM-TOP®

Part no. 287

- screw terminals

- single part body cable gland and sealing strain relief and protection against kinking

## Technical specifications

| Ampere                    | 16 A            |
|---------------------------|-----------------|
| Poles                     | 5 p             |
| Voltage                   | 230 V           |
| Clock position            | 9 h             |
| Hertz                     | 50-60 Hz        |
| Connection technology     | Screw terminals |
| Contact                   | standard        |
| Protection type           | IP 67           |
| Weight                    | 206 g           |
| Declaration of Conformity | EAC, CQC        |