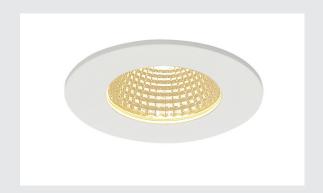

## **PATTA-Irecessed fitting**

LED, 3000K, round, matt white, 38°, incl. driver

The innovative PATTA I recessed fitting is suitable for ceiling thicknesses of up to 25 mm. Rated IP65 it can be used outdoors or in damp areas. This set is available in matt black, matt white, or brushed aluminium as well as in round or square form. Equipped with a powerful, warm white premium COB LED in a rigid mount, as well as the dimmable LED driver included in the scope of supply, the set can be used in any lighting situation. The electrical connection is made directly to the 230V mains supply.

## **TECHNICAL DATA**

| Item no.                   | 114421                     |
|----------------------------|----------------------------|
| IP Code                    | IP 20 / IP 65              |
| Assembly                   | Recessed                   |
| Assembly details           | Ceiling                    |
| Dimmable                   | Yes                        |
| Dimming technology         | Leading edge,trailing edge |
| Primary nominal voltage    | 220-240V ~50/60Hz          |
| Secondary power / voltage  | 500 mA                     |
| Safety class               | II                         |
| Wattage                    | 11 W                       |
| Level of inrush current    | 2 A                        |
| Duration of inrush current | 40 µs                      |
| Stroboscopic effect (SVM)  | 0.02                       |
| Lumen                      | 910 lm                     |
| Colour temperature         | 3000 Kelvin                |
| Beam angle                 | 38 °                       |
| Color                      | white                      |
| CRI                        | 80                         |
| LXXBXX data                | L70B50                     |
| Service life               | 40000 h                    |
| Height                     | 4.5 cm                     |
| Diameter                   | 8 cm                       |
|                            | ·                          |