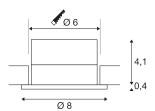

## **TECHNICAL DATA**

| Item no.                   | 114421                     |
|----------------------------|----------------------------|
| IP Code                    | IP 20 / IP 65              |
| Assembly                   | Recessed                   |
| Assembly details           | Ceiling                    |
| Dimmable                   | Yes                        |
| Dimming technology         | Leading edge,trailing edge |
| Primary nominal voltage    | 220-240V ~50/60Hz          |
| Secondary power / voltage  | 500 mA                     |
| Safety class               | II                         |
| Wattage                    | 11 W                       |
| Level of inrush current    | 2 A                        |
| Duration of inrush current | 40 µs                      |
| Stroboscopic effect (SVM)  | 0.02                       |
| Lumen                      | 910 lm                     |
| Colour temperature         | 3000 Kelvin                |
| Beam angle                 | 38 °                       |
| Color                      | white                      |
| CRI                        | 80                         |
| LXXBXX data                | L70B50                     |
| Service life               | 40000 h                    |
| Height                     | 4.5 cm                     |
| Diameter                   | 8 cm                       |
|                            | ·                          |

## Light Source

| Net weight            | 0.251 kg |
|-----------------------|----------|
| Gross weight          | 0.299 kg |
| Shape of cut-out      | round    |
| Installation depth    | 6 cm     |
| Installation diameter | 6 cm     |
| BIG WHITE Page        | 707      |
|                       |          |