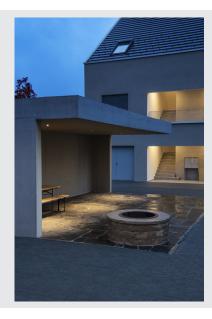

## **KAMUELA**

fire protection recessed ceiling light, LED, 4000K, black,  $38^{\circ}$ , dimmable, IP65

The KAMUEL ECO LED recessed fitting is equipped with an integrated premium LED. The recessed light is made of aluminium and plastic and is fitted with a cold-white LED. The fire-resistant recessed fitting series is fire-resistant for at least 90 minutes. An appropriate dimmable constant current driver is integrated for operating the recessed fitting, and is therefore suitable for direct connection to 230 Volts. This luminaire contains built-in LED lamps and is available with different housing colours.