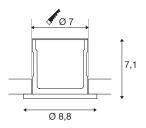

## Light Source

| Service life          | 25000 h  |
|-----------------------|----------|
| Height                | 7.1 cm   |
| Diameter              | 8.8 cm   |
| Net weight            | 0.258 kg |
| Gross weight          | 0.305 kg |
| Shape of cut-out      | round    |
| Installation depth    | 7.1 cm   |
| Installation diameter | 7 cm     |
| BIG WHITE Page        | 710      |