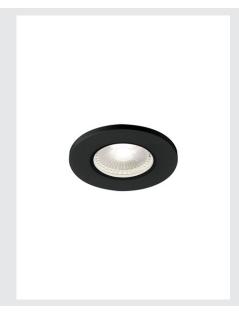

## **KAMUELA**

fire protection recessed ceiling light, LED, 4000K, black,  $38^{\circ}$ , dimmable, IP65

The KAMUEL ECO LED recessed fitting is equipped with an integrated premium LED. The recessed light is made of aluminium and plastic and is fitted with a cold-white LED. The fire-resistant recessed fitting series is fire-resistant for at least 90 minutes. An appropriate dimmable constant current driver is integrated for operating the recessed fitting, and is therefore suitable for direct connection to 230 Volts. This luminaire contains built-in LED lamps and is available with different housing colours.

## **TECHNICAL DATA**

| Item no.                    | 1001017                    |
|-----------------------------|----------------------------|
| IP Code                     | IP 65                      |
| Impact resistance class     | IK 02                      |
| Impact resistance           | 0.2 Joule                  |
| Assembly                    | Recessed                   |
| Assembly details            | Ceiling                    |
| Dimmable                    | Yes                        |
| Dimming technology          | Leading edge,trailing edge |
| Primary nominal voltage     | 220-240V ~50Hz             |
| Safety class                | Ш                          |
| Wattage                     | 6 W                        |
| Minimum ambient temperature | -20 °C                     |
| Maximum ambient temperature | 40 °C                      |
| Level of inrush current     | 1.2 A                      |
| Duration of inrush current  | 70 µs                      |
| Stroboscopic effect (SVM)   | 0                          |
| Lumen                       | 530 lm                     |
| Colour temperature          | 4000 Kelvin                |
| Beam angle                  | 38 °                       |
| Color                       | black                      |
| CRI                         | 84                         |
| LXXBXX data                 | L70B50                     |
|                             |                            |