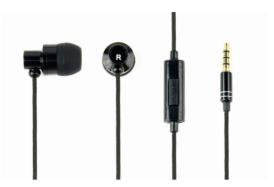

# Metal earphones with microphone, "Paris", black

- Metallic design
- Gold plated plug for premium sound quality
- Maximum comfort
- These metallic earphones offer an ultimate music experience to the most discerning listeners. With their compact design and accurate sound reproduction they are designed for pure music pleasure. They are the ultimate choice for everyone who seeks unparalleled excellence in personal listening

#### **Features**

- Metal stereo earphones with in-line microphone
- High quality bass driven sound for optimal music experience
- Practical anti-tangle cable
- Comfortable soft silicone ear cushions

## **Specifications**

Driver diameter:10 mm Sensitivity: 105 dB S.P.L at 1 KHz

Impedance: 32 O

Frequency Response: 20 Hz 20,000 Hz

Rated power: 5 mW Plug: 3.5 mm Stereo Cord length: 1.2 m