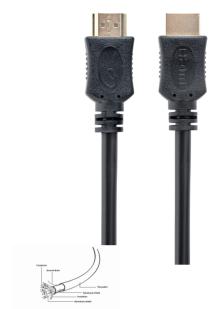

#### **Features**

- High Speed HDMI cable with Ethernet
- Supports 4K UHD resolutions at 60 Hz
- Gold plated connectors for perfect image quality
- Compatible with all devices that support HDMI

## **Specifications**

Type: High-speed with Ethernet

Bandwidth: 18 Gbps data throughput

Supported resolutions: 1080p resolution at 60Hz, 4K resolution at 60Hz

Supported features: CEC. HEC, HARC, 3D, Deep Color up to 16-bits per channel, x.v.Color™

High Definition Audio, including SA-CD, DVD-Audio, DTS-HD Master

Audio™, and Dolby TrueHD™' Connectors: 2 x Type-A male, gold plated

Material: CCS Length: 3 m