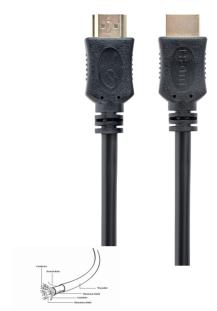

# High speed HDMI cable with Ethernet "Select Series", 1.0 m

CC-HDMI4L-1M

- High Speed HDMI
- Supports 4K UHD resolution
- Ethernet channel

### **Features**

- High Speed HDMI cable with Ethernet
- Supports 4K UHD resolutions at 60 Hz
- Gold plated connectors for perfect image quality
- Compatible with all devices that support HDMI

High Definition Audio, including SA-CD, DVD-Audio, DTS-HD Master

Audio™, and Dolby TrueHD™'

Connectors: 2 x Type-A male, gold plated

Material: CCS Length: 1.0 m