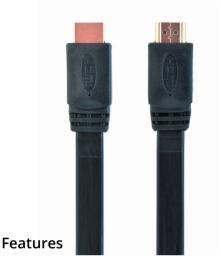

## High speed HDMI flat cable with Ethernet, 1.8 m, black color

CC-HDMI4F-6

- Flat High Speed HDMI cable with Ethernet
- Supports 4K UHD resolutions at 60 Hz
- Gold plated connectors for perfect image quality
- Compatible with all devices that support HDMI

## **Specifications**

Type: High-speed with Ethernet Bandwidth: 18 Gbps data throughput

Supported resolutions: 1080p resolution at 60Hz, 4K resolution at 60Hz

Supported features: CEC. HEC, HARC, 3D, Deep Color up to 16-bits per channel, x.v.Color  $^{\!\top\!\!\!M}$ 

High Definition Audio, including SA-CD, DVD-Audio, DTS-HD Master

Audio™, and Dolby TrueHD™

Connectors: 2 x Type-A male, gold plated Material: Copper AWG 30 conductors

Length: 1.8 m (6 ft)