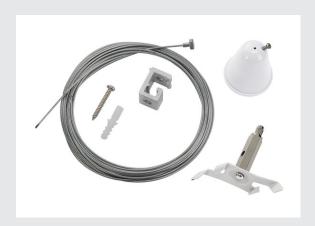

## WIRE SUSPENSION

for S-TRACK 240V 3-phase surface-mounted track, white, with cable, 5m

Wire suspension for the 240V 3-circuit surface-mounted track system. The suspension comes in 5m lengths and can be used in combination with the joint connector or swing clip anywhere on the track. Please note that the white colour will be changing from RAL 9010 to RAL 9016 (traffic white) on 1st October 2018. More information can be found under Product Information in the "Service" / Downloads area.