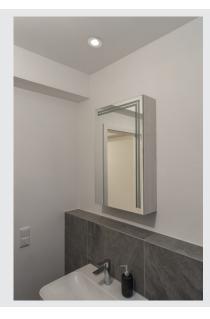

## **KAMUELA**

fire protection recessed ceiling light, LED, 3000K, white,  $38^{\circ},$  dimmable, IP65

The KAMUEL ECO LED recessed fitting is equipped with an integrated premium LED. The recessed light is made of aluminium and plastic and is fitted with a warm-white LED. The fire-resistant recessed fitting series is fire-resistant for at least 90 minutes. An appropriate dimmable constant current driver is integrated for operating the recessed fitting, and is therefore suitable for direct connection to 230 Volts. This luminaire contains built-in LED lamps and is available with different housing colours.