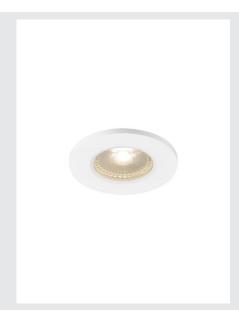

## **KAMUELA**

fire protection recessed ceiling light, LED, 3000K, white,  $38^{\circ},$  dimmable, IP65

The KAMUEL ECO LED recessed fitting is equipped with an integrated premium LED. The recessed light is made of aluminium and plastic and is fitted with a warm-white LED. The fire-resistant recessed fitting series is fire-resistant for at least 90 minutes. An appropriate dimmable constant current driver is integrated for operating the recessed fitting, and is therefore suitable for direct connection to 230 Volts. This luminaire contains built-in LED lamps and is available with different housing colours.

## **TECHNICAL DATA**

|                             | _                           |
|-----------------------------|-----------------------------|
| Item no.                    | 1001016                     |
| IP Code                     | IP 65                       |
| Impact resistance class     | IK 02                       |
| Impact resistance           | 0.2 Joule                   |
| Assembly                    | Recessed                    |
| Assembly details            | Ceiling                     |
| Dimmable                    | Yes                         |
| Dimming technology          | Leading edge, trailing edge |
| Primary nominal voltage     | 220-240V ~50Hz              |
| Safety class                | П                           |
| Wattage                     | 6 W                         |
| Minimum ambient temperature | -20 °C                      |
| Maximum ambient temperature | 40 °C                       |
| Level of inrush current     | 1.2 A                       |
| Duration of inrush current  | 70 µs                       |
| Stroboscopic effect (SVM)   | 0                           |
| Lumen                       | 500 lm                      |
| Colour temperature          | 3000 Kelvin                 |
| Beam angle                  | 38 °                        |
| Color                       | white                       |
| CRI                         | 84                          |
| LXXBXX data                 | L70B50                      |
|                             | '                           |