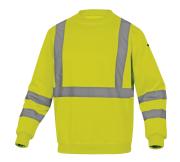

DELTA PLUS GROUP declares that this product complies with the following regulations :

Identification of the PPE object of the declaration : ASTRAJAXG - ASTRAL

<u>Designation :</u> POLYESTER/COTTON FLEECE HIGH VISIBILITY SWEAT

<u>Colour :</u> Fluorescent yellow

<u>Size :</u> XL

Specifications :

Sweat jacket. Knitted cuffs and bottom of garment. High visibility: Class 3. Shoulder-belt assembly.

The PPE is also identifiable by the following means :

- The product picture
- Each PPE wears the name indicated on this declaration of conformity.
- Each PPE wears the bar code indicated in the annex to this declaration of conformity
- Each PPE wears a batch number. For any further information, just give it to us. Our organization, based on this batch number, allows us to ensure the traceability of the PPE.