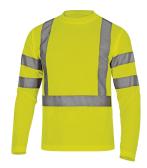

DELTA PLUS GROUP declares that this product complies with the following regulations :

Identification of the PPE object of the declaration : STARORTM - STAR

Designation : HIGH VISIBILITY POLYESTER T-SHIRT

<u>Colour :</u> Fluorescent orange

<u>Size :</u> M

<u>Specifications :</u> Long Sleeve T-Shirt. Round collar. High visibility: Class 3. Shoulder-belt assembly.

The PPE is also identifiable by the following means :

- The product picture
- Each PPE wears the name indicated on this declaration of conformity.
- Each PPE wears the bar code indicated in the annex to this declaration of conformity
- Each PPE wears a batch number. For any further information, just give it to us. Our organization, based on this batch number, allows us to ensure the traceability of the PPE.