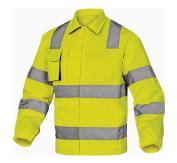

# M2VHVJGXG-M2VHV

**Designation:** 

MACH2 HIGH VISIBILITY WORKING JACKET IN COTTON / POLYESTER

Colour:

Fluorescent yellow-Grey

<u>Size :</u> XL

#### Specifications:

Jacket. Elasticated cuffs adjustable with Velcro. 4 pockets including 1 zipped and 1 inside. High visibility: Class 2. Parallel assembly.