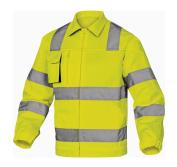

# M2VHVJG3X-M2VHV

**Designation:** 

MACH2 HIGH VISIBILITY WORKING JACKET IN COTTON / POLYESTER

Colour:

Fluorescent yellow-Grey

<u>Size :</u> 3XL

#### **Specifications:**

Jacket. Elasticated cuffs adjustable with Velcro. 4 pockets including 1 zipped and 1 inside. High visibility: Class 2. Parallel assembly.