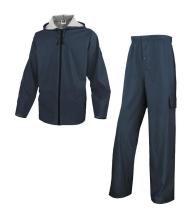

# 850



# MIXED POLYURETHANE-COATED POLYESTER SUPPORT RAIN SUIT **Model** EN850BMXG







## Product specifications

Rain jacket and trousers. Sealed seams. JACKET: Fastening with zip under storm flap. Fixed hood. Underarm ventilation with eyelets. Elasticated inside cuffs. Adjustable bottom of garment with elastic drawstring. 2 pockets. Ventilation back flap. TROUSERS: Elasticated waist. Fly closed with press-studs. Adjustable bottom of legs with press-studs. 2 hand slits.

Mixed polyurethane-coated polyester support.

### COLOUR

Navy blue

#### SIZE

XL

# Product Features and Benefits

Dorsal ventilation flap

Increased breathability for better evacuation of perspiration



Attached hood



#### Certifications and Standards



# **REGULATION (EU) 2016/425**

EN ISO 13688:2013 General requirements for protective clothing.



# EN343:2003 A1:2007 Protective garment agai