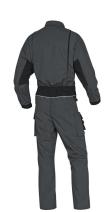

# MCCO2

MACH CORPORATE WORKING OVERALL IN RIPSTOP POLYESTER COTTON Model MCCO2GNXX

#### Product specifications

Overalls. Elasticated waist at the back. 11 pockets including 1 ruler.

Canvas 65% polyester 35% cotton Ripstop 260 g/m².

## Product Features and Benefits

Retro-reflective piping (front and back)

Triple seams

Increased lifespan

Kneepad pockets Allows you to insert M2GEN kneepads to work more comfortably on your knees

Removable badge holder included