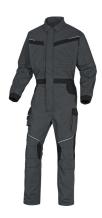

# MCCO2

MACH CORPORATE WORKING OVERALL IN RIPSTOP POLYESTER COTTON Model MCCO2GNXX

#### Product specifications

Overalls. Elasticated waist at the back. 11 pockets including 1 ruler.

Canvas 65% polyester 35% cotton Ripstop 260 g/m².

#### COLOUR

Grey-Black

#### SIZE

XXL

## Product Features and Benefits

Retro-reflective piping (front and back)

Triple seams

Increased lifespan

Kneepad pockets Allows you to insert M2GEN kneepads to work more comfortably on your knees

Removable badge holder included