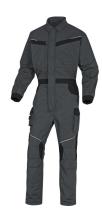

# MCCO2

MACH CORPORATE WORKING OVERALL IN RIPSTOP POLYESTER COTTON Model MCCO2GNXG

#### Product specifications

Overalls. Elasticated waist at the back. 11 pockets including 1 ruler.

Canvas 65% polyester 35% cotton Ripstop 260 g/m².

## COLOUR

Grey-Black

## SIZE

XL

## Product Features and Benefits

Retro-reflective piping (front and back)

Triple seams

Increased lifespan

Kneepad pockets Allows you to insert M2GEN kneepads to work more comfortably on your knees

Removable badge holder included