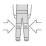

#### Product specifications

Overalls. Elasticated waist at the back. 11 pockets including 1 ruler.

Canvas 65% polyester 35% cotton Ripstop 260 g/m².

## Product Features and Benefits

Retro-reflective piping (front and back)

Triple seams

Increased lifespan

Kneepad pockets Allows you to insert M2GEN kneepads to work more comfortably on your knees

Removable badge holder included