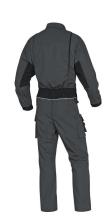

# MCCO2

MACH CORPORATE WORKING OVERALL IN RIPSTOP POLYESTER COTTON Model MCCO2GNXG

#### Product specifications

Overalls. Elasticated waist at the back. 11 pockets including 1 ruler.

Canvas 65% polyester 35% cotton Ripstop 260 g/m².

## COLOUR

Grey-Black

## SIZE

XL

## Product Features and Benefits

Retro-reflective piping (front and back)

Triple seams

Increased lifespan

Kneepad pockets Allows you to insert M2GEN kneepads to work more comfortably on your knees

Removable badge holder included